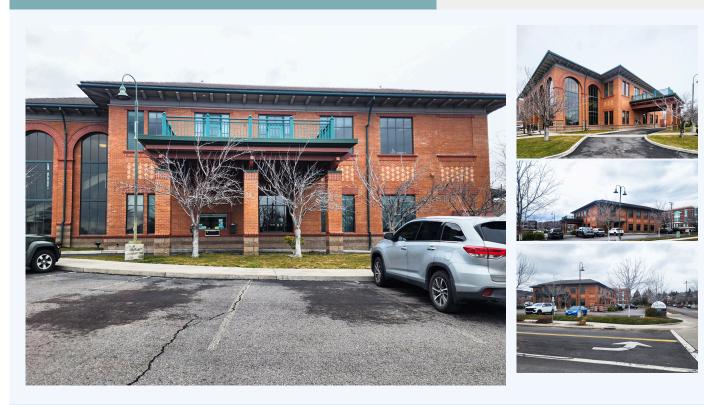

## 300 Klamath Avenue, Klamath Falls, OR, 97601, Klamath County

Great lease rate and location in Downtown Klamath Falls!

Great lease rate and location! 11,000+ updated office space in Downtown Klamath Falls starting at .72 per square foot until January 2025. Seller willing to put funds toward tenant improvements for lease executed before the end of June 2024. Building boasts nice finishes, private offices, ADA bathrooms, Elevator and plenty of common space.

#### LAND INFORMATION:

Square feet : 11000

#### BUILDING INFORMATION: House Style : Commercial Building

|                    | Dunung  |
|--------------------|---------|
| Year Built         | : 2003  |
| Number of Floors   | : 2     |
| Floor area (Total) | : 14324 |
|                    |         |