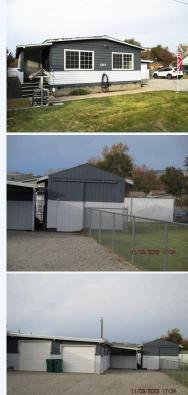

## # 220173564, 3315 BRISTOL AVE, KLAMATH FALLS, OR 97603

## For Sale. \$ 229,000.00

## 3315 Bristol Ave, Klamath Falls, OR, 97603, Klamath County

#220173564-m2o ~ Click on Photo for more info! Call, text or e-mail today for all the details! #220173564-m2o ~ Click on Photo for more pictures!

Heat/Air,Gas Heat,Range: Gas,Refrigerator,Washer,

Exterior Amenities:

Deck/Patio,Fencing,Garage,In-ground Sprin klers,Landscaped,Lawn,Shed(s),Shop,Work shop,

Interior Amenities: Built-Ins,Enclosed Porch/Patio,Family Room,Kitchen Island,Laminate Counters,Laminate Flooring,Laundry Room,Open Floor Plan,Pantry,Solid Surface Counters,Vinyl Flooring,Vinyl Windows,Walk-in Closet(s), Security Amenities: Smoke/Co2 Detector,