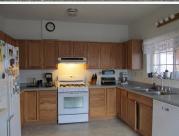

Nicely maintained older 2 story 1678 sf, 3 bd, 2 bath home plus office (or 4th bdrm) with views of Lake Ewauna and the city. The large Trex deck at the back of the home is perfect for entertaining or to just sit and enjoy the summer evenings. Gas is piped to the deck. There is access to 2-car carport/RV shelter from the alley at the back. Within the large fenced backyard are a peach tree, 1 apple & 2 apricot trees. The kitchen has lots of cupboard space plus a refrigerator and gas range. There are two hot water heaters in basement. The Lennox furnace supplies heat and air conditioning. There is shop space in the garage. Fencing is backyard only. Call, text or e-mail today for all the details! #220165444-m2o ~ Click on Photo for more pictures!

## **CONVENIENCE:**

General Amenities: City Water, City Sewer, Cable / Satellite TV / Broadband Internet Avail,

**Appliance Amenities:** 

Refrigerator, Range/Oven Gas, Grill Top, Gas Heat, Disposal, Forced Air Heat/Air,Dishwasher,Central Heat/Air,Air