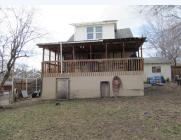

Nicely maintained older 2 story 1678 sf, 3 bd, 2 bath home plus office (or 4th bdrm) with views of Lake Ewauna and the city. The large Trex deck at the back of the home is perfect for entertaining or to just sit and enjoy the summer evenings. Gas is piped to the deck. There is access to 2-car carport/RV shelter from the alley at the back. Within the large fenced backyard are a peach tree, 1 apple & 2 apricot trees. The kitchen has lots of cupboard space plus a refrigerator and gas range. There are two hot water heaters in basement. The Lennox furnace supplies heat and air conditioning. There is shop space in the garage. Fencing is backyard only. Call, text or e-mail today for all the details! #220165444-m2o ~ Click on Photo for more pictures!