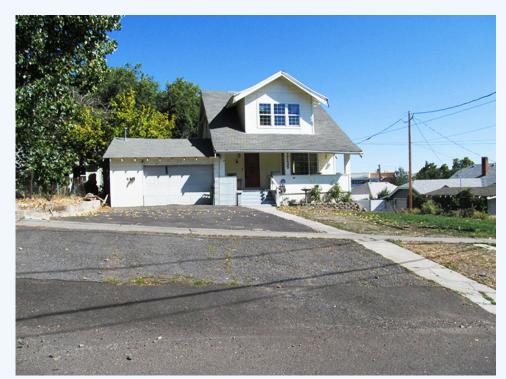

## 1125 East St, Klamath Falls, OR, 97601, Klamath County

Nicely maintained older 2 story 1678 sf, 3 bd, 2 bath home plus office (or 4th bdrm) with views of Lake Ewauna and the city. #220165444-m2o ~ Click on Photo for more info!

Nicely maintained older 2 story 1678 sf, 3 bd, 2 bath home plus office (or 4th bdrm) with views of Lake Ewauna and the city. The large Trex deck at the back of the home is perfect for entertaining or to just sit and enjoy the summer evenings. Gas is piped to the deck. There is access to 2-car carport/RV shelter from the alley at the back. Within the large fenced backyard are a peach tree, 1 apple & 2 apricot trees. The kitchen has lots of cupboard space plus a refrigerator and gas range. There are two hot water heaters in basement. The Lennox furnace supplies heat and air conditioning. There is shop space in the garage. Fencing is backyard only. Call, text or e-mail today for all the details! #220165444-m2o ~ Click on Photo for more pictures!