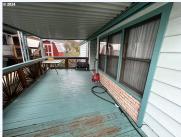

This home is a spacious three-bedroom, two-bathroom double-wide manufactured home spanning 1782 square feet. Situated in a 55+ community in Roseburg, Oregon. It boasts a covered deck both at the front and back, providing serene outdoor spaces. Additionally, it features a covered carport for parking convenience. Inside, the living room hosts a cozy bar area and a wood-burning fireplace, creating a welcoming ambiance. The open layout seamlessly connects the kitchen, family room, and dining area, ideal for gatherings and everyday living. A remodeled bathroom adds modern comfort, while the low space rent of \$680 per month, which includes water, sewer, and garbage, makes it an appealing option for comfortable and affordable living in the area. Call, text or e-mail today for all the details! #24145155-m2o ~ Click on Photo for more pictures!

Internet Avail,

Appliance Amenities: Refrigerator, Range: Electric, Heat Pump, Electric Hot Water, Dual

Ovens, Air Conditioning,

Community Amenities: Controlled Access, Exterior Amenities: Landscaped, Exterior Lighting, Deck/Patio - Covered , Deck/Patio,