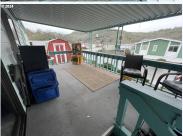

This home is a spacious three-bedroom, two-bathroom double-wide manufactured home spanning 1782 square feet. Situated in a 55+ community in Roseburg, Oregon. It boasts a covered deck both at the front and back, providing serene outdoor spaces. Additionally, it features a covered carport for parking convenience. Inside, the living room hosts a cozy bar area and a wood-burning fireplace, creating a welcoming ambiance. The open layout seamlessly connects the kitchen, family room, and dining area, ideal for gatherings and everyday living. A remodeled bathroom adds modern comfort, while the low space rent of \$680 per month, which includes water, sewer, and garbage, makes it an appealing option for comfortable and affordable living in the area. Call, text or e-mail today for all the details! #24145155-m2o ~ Click on Photo for more pictures!

Internet Avail,

Appliance Amenities: Refrigerator, Range: Electric, Heat Pump, Electric Hot Water, Dual

Ovens, Air Conditioning,

Community Amenities: Controlled Access, Exterior Amenities: Landscaped, Exterior Lighting, Deck/Patio - Covered , Deck/Patio,