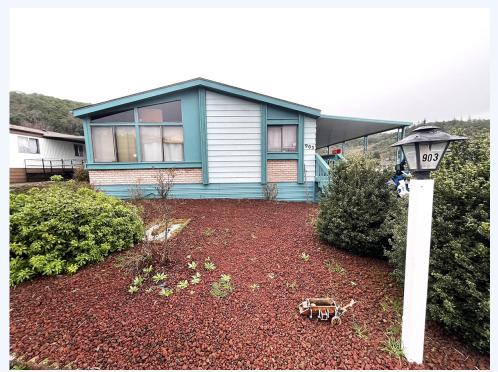

## 903 Shadow Ranch Ln, Roseburg, OR, 97470, Douglas County

This home is a spacious 3 bedroom, 2 bathroom double-wide manufactured home spanning 1782 sf. 55+ Community. #24145155-m2o ~ Click on Photo for more info!

This home is a spacious three-bedroom, two-bathroom double-wide manufactured home spanning 1782 square feet. Situated in a 55+ community in Roseburg, Oregon. It boasts a covered deck both at the front and back, providing serene outdoor spaces. Additionally, it features a covered carport for parking convenience. Inside, the living room hosts a cozy bar area and a wood-burning fireplace, creating a welcoming ambiance. The open layout seamlessly connects the kitchen, family room, and dining area, ideal for gatherings and everyday living. A remodeled bathroom adds modern comfort, while the low space rent of \$680 per month, which includes water, sewer, and garbage, makes it an appealing option for comfortable and affordable living in the area. Call, text or e-mail today for all the details! #24145155-m2o ~ Click on Photo for more pictures!

Name Rebekah Sexauer Address 916 N Pacific Hwy, Myrtle Creek, Oregon

541-733-7330 Phone Mobile 541-733-7330 BASE INFORMATION:

Bed : 3 : 2 Bath

LAND INFORMATION:

Subdivision: Rose Terrace

Square feet : 1782

**BUILDING INFORMATION:** 

House Style : Double-wide House Construction : Manufactured : 1981

Year Built Number of Floors : 1

**CONVENIENCE:** 

General Amenities: City Water, City Sewer, Cable / Satellite TV / Broadband