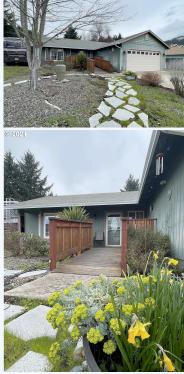

## 226 SE Wildwood Way, Myrtle Point, OR, 97457, Douglas County

Super clean, affordable family home! #24046745

Come make this your forever home! Well maintained 3 bedroom 2 bath that sits on 0.17 acre lot. Offers nice curb appeal with matured landscaping, and is located near the golf course. Living area has a large bay window that allows in lots of natural light along with vaulted ceiling's and French doors in dining area for a spacious feel. Kitchen has a dining area, eat in bar, pantry, plenty of cupboard space, industrial intake vent, and a gas cooking range. Primary bedroom has two closets for individual space. Fenced back yard, with a covered patio, and tool shed for extra storage. Call today to schedule your showing!

### **CONVENIENCE:**

General Amenities: Cable / Satellite TV / Broadband Internet Avail,City Sewer,City Water, Accessibility Amenities: Handicap Friendly,Wheelchair Access,Wheelchair Ramp, Appliance Amenities: Air Conditioning,Dishwasher,Forced Air Heat/Air,Disposal,Heat Pump,Range/Oven Gas,Refrigerator, Exterior Amenities: Deck/Patio - Covered ,Fencing,In-ground Sprinklers,Landscaped,Lawn,RV Parking,Shed(s),

Interior Amenities: Laminate Flooring,Laundry Room,Vaulted Ceiling(s),

Security Amenities: Smoke Detector,