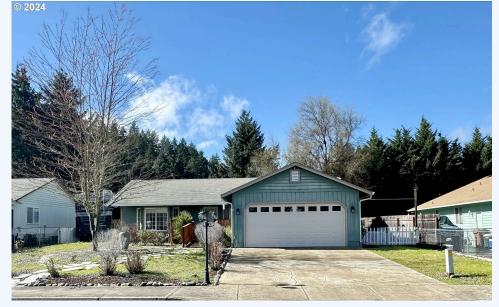

## 226 SE Wildwood Way, Myrtle Point, OR, 97457, Douglas County

Super clean, affordable family home! #24046745

Come make this your forever home! Well maintained 3 bedroom 2 bath that sits on 0.17 acre lot. Offers nice curb appeal with matured landscaping, and is located near the golf course. Living area has a large bay window that allows in lots of natural light along with vaulted ceiling's and French doors in dining area for a spacious feel. Kitchen has a dining area, eat in bar, pantry, plenty of cupboard space, industrial intake vent, and a gas cooking range. Primary bedroom has two closets for individual space. Fenced back yard, with a covered patio, and tool shed for extra storage. Call today to schedule your showing!

#### **BASE INFORMATION:**

Bed: 3Bath: 2LAND INFORMATION:

Total acres : 0.17 Square feet : 1212

#### BUILDING INFORMATION:

House Style: Single Level RanchYear Built: 1997Number of Floors: 1

### **CONVENIENCE:**

General Amenities: Cable / Satellite TV / Broadband Internet Avail,City Sewer,City Water, Accessibility Amenities: Handicap Friendly,Wheelchair Access,Wheelchair Ramp, Appliance Amenities: Air Conditioning,Dishwasher,Forced Air Heat/Air,Disposal,Heat Pump,Range/Oven Gas,Refrigerator, Exterior Amenities: Deck/Patio - Covered ,Fencing,In-ground Sprinklers,Landscaped,Lawn,RV Parking,Shed(s),