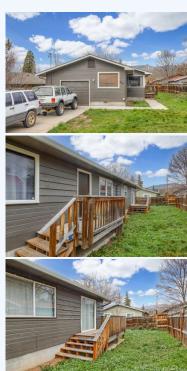

## 405 S B Street, Phoenix, OR, 97535, Jackson County

Price just reduced on this great starter home! Was \$365,000 - Now \$350,000! Move-in ready! #220178639 Welcome to this great move-in ready home located in Phoenix! The home is 1449 sqft and is a three bedroom, two bathroom. Nice size yard and a deck along the entrance to the home. The kitchen opens up into the living room giving the home an open feel, but still maintains the separation of the two rooms. New Roof being installed! Property is subject to a month to month lease. #220178639

Vame Collin Updegraff
Address 897 Royal Ave. Su

Address 897 Royal Ave, Suite D, Medford, Oregon

541-944-7702 541-944-7702 BASE INFORMATION:

Bed : 3 Bath : 2

LAND INFORMATION:

Total acres : 0.14 Square feet : 1449

**BUILDING INFORMATION:** 

House Style : Single Level Ranch

Year Built : 194 Number of Floors : 1

CONVENIENCE:

General Amenities: City Water, City Sewer,

Appliance Amenities:

Washer/Dryer,Refrigerator,Range/Oven Electric,Heat Pump,Electric Hot

Water, Dishwasher,

Exterior Amenities:

Lawn, Garage, Deck/Patio,

Interior Amenities: Vinyl Windows, Vinyl

Flooring, Laminate Flooring, Celing

Fan(s), Carpeted Floors,

Security Amenities: Smoke/Co2 Detector,