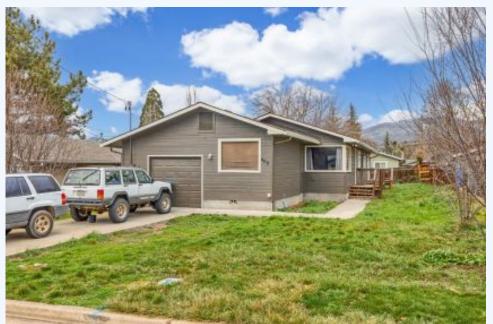

## 405 S B Street, Phoenix, OR, 97535, Jackson County

Price just reduced on this great starter home! Was \$365,000 - Now \$350,000! Move-in ready! #220178639 Welcome to this great move-in ready home located in Phoenix! The home is 1449 sqft and is a three bedroom, two bathroom. Nice size yard and a deck along the entrance to the home. The kitchen opens up into the living room giving the home an open feel, but still maintains the separation of the two rooms. New Roof being installed! Property is subject to a month to month lease. #220178639

Vame Collin Updegraff
Address 897 Royal Ave. Su

Address 897 Royal Ave, Suite D, Medford, Oregon

541-944-7702 541-944-7702 BASE INFORMATION:

Bed : 3 Bath : 2

LAND INFORMATION:

Total acres : 0.14 Square feet : 1449

**BUILDING INFORMATION:** 

House Style : Single Level Ranch

Year Built : 194 Number of Floors : 1

CONVENIENCE:

General Amenities: City Water, City Sewer,

Appliance Amenities:

Washer/Dryer,Refrigerator,Range/Oven Electric,Heat Pump,Electric Hot

Water, Dishwasher,

Exterior Amenities:

Lawn, Garage, Deck/Patio,

Interior Amenities: Vinyl Windows, Vinyl

Flooring, Laminate Flooring, Celing

Fan(s), Carpeted Floors,

Security Amenities: Smoke/Co2 Detector,