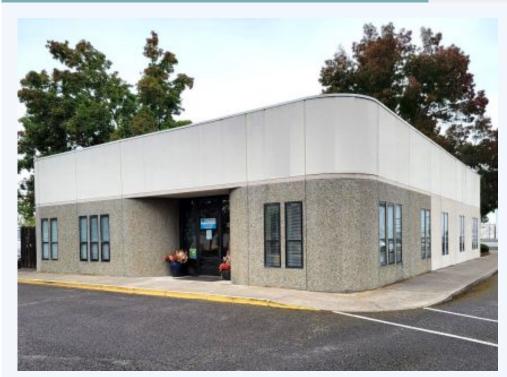

## 548 Business Park Drive,, Medford, OR, 97504, Jackson County

Great Office Space in quiet 4-building park. #20178399

Great 2,771 SF office building in quiet 4-building park. 9 well-lit private offices, each with its own lockset and 2 outside windows; 2 restrooms, conference room, inviting reception area and kitchen with outside fenced patio area. Adequate on-site parking. Located near Rogue Valley International Airport with easy access to I-5 and to central business districts of Medford and Central Point. Recent vacation by 15 year tenant makes this hard-to-find opportunity available at only \$3,000/month (NNN)!