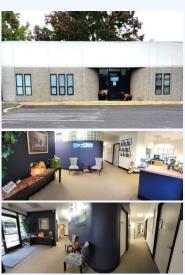

## 548 Business Park Drive,, Medford, OR, 97504, Jackson County

Great Office Space in quiet 4-building park. #20178399

Great 2,771 SF office building in quiet 4-building park. 9 well-lit private offices, each with its own lockset and 2 outside windows; 2 restrooms, conference room, inviting reception area and kitchen with outside fenced patio area. Adequate on-site parking. Located near Rogue Valley International Airport with easy access to I-5 and to central business districts of Medford and Central Point. Recent vacation by 15 year tenant makes this hard-to-find opportunity available at only \$3,000/month (NNN)!