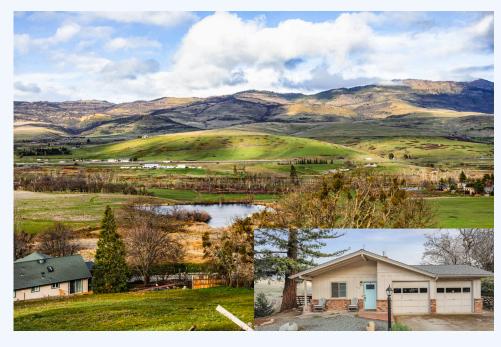

### 436 Monte Vista Drive, Ashland, OR, 97520, Jackson County

Beautifully Renovated Home in a Highly Sought After area of Ashland with sweeping Northeast facing valley views. #220177443

Views include Grizzly Peak and Billings Reservoir! The interior has been extensively remodeled over the recent years, with a heat and air system, laminate flooring, windows, all new kitchen, interior and exterior paint, fixtures, hot water heater, and more. The kitchen has a large island, barn style sink, granite countertops, and a view over the kitchen sink. The charm throughout this home is superb, and a must see! Attached garage but there is a small road to the back of the property that could accommodate a second home, ADU, large garden, or shop. With only a single neighbor in front, you have privacy (so no neighbors!), beautiful views, and a large flat half acre of land to add to. This home can also be sold fully furnished. Come explore what this property has to offer you and yours! #220177443

#### BASE INFORMATION: Bed : 4

Bath: 2LAND INFORMATION:Total acres: 0.74

Square feet : 1536 BUILDING INFORMATION:

| House Style      | : Single Level Ranch |
|------------------|----------------------|
| Year Built       | : 1956               |
| Number of Floors | : 1                  |