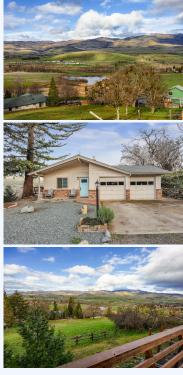

### 436 Monte Vista Drive, Ashland, OR, 97520, Jackson County

Beautifully Renovated Home in a Highly Sought After area of Ashland with sweeping Northeast facing valley views. #220177443

Views include Grizzly Peak and Billings Reservoir! The interior has been extensively remodeled over the recent years, with a heat and air system, laminate flooring, windows, all new kitchen, interior and exterior paint, fixtures, hot water heater, and more. The kitchen has a large island, barn style sink, granite countertops, and a view over the kitchen sink. The charm throughout this home is superb, and a must see! Attached garage but there is a small road to the back of the property that could accommodate a second home, ADU, large garden, or shop. With only a single neighbor in front, you have privacy (so no neighbors!), beautiful views, and a large flat half acre of land to add to. This home can also be sold fully furnished. Come explore what this property has to offer you and yours! #220177443

#### BASE INFORMATION: Bed : 4

Bath: 2LAND INFORMATION:Total acres: 0.74

Square feet : 1536 BUILDING INFORMATION:

| House Style      | : Single Level Ranch |
|------------------|----------------------|
| Year Built       | : 1956               |
| Number of Floors | : 1                  |