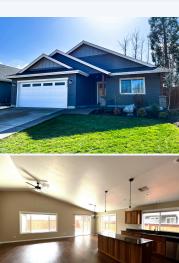

## 2299 SW Evie Lane, Grants Pass, OR, 97527, Josephine County

Spectacular 1,609 sf, 3 bed, 2 bath, PNW Craftsman style home in desirable Kellenbeck Subvision, GP School Dist 7. #220178355

This is your chance to purchase your newer home, built by Northridge Homes LLC in 2019! Located in the desirable Kellenbeck Subvision in GP School Dist 7. This spectacular home features PNW craftsman style, granite counters throughout, custom kitchen, high end appliances, stainless glass top range, D/W, refrigerator, custom range hood, breakfast bar, walk in pantry, vaulted ceilings, ceiling fans, light and spacious floor plan, large master w/walk in closet, custom closet shelving, dual master sinks, more granite, privacy toilet, custom trim work, large laundry w/granite counters, and more custom cabinetry, covered patio, stained beams, custom concrete, fenced and landscaped w/timed sprinklers. Come see the Many upgrades for yourself...

## **CONVENIENCE:**

General Amenities: Garage Door
Opener,City Water,City Sewer,Cable /
Satellite TV / Broadband Internet Avail,
Appliance Amenities: Gas Heat,Forced Air
Heat/Air,All Appliances,Air Conditioning,
Interior Amenities: Walk-in
Closet(s),Vinyl Flooring,Vaulted
Ceiling(s),Pantry,Laundry Room,Kitchen
Island,Hardwood Floors,Great
Room,Granite Counters,Dry Bar,Celing
Fan(s),Carpeted Floors,Breakfast
Nook,Breakfast / Eating Bar,