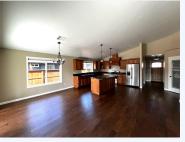

## 2299 SW Evie Lane, Grants Pass, OR, 97527, Josephine County

Spectacular 1,609 sf, 3 bed, 2 bath, PNW Craftsman style home in desirable Kellenbeck Subvision, GP School Dist 7. #220178355

This is your chance to purchase your newer home, built by Northridge Homes LLC in 2019! Located in the desirable Kellenbeck Subvision in GP School Dist 7. This spectacular home features PNW craftsman style, granite counters throughout, custom kitchen, high end appliances, stainless glass top range, D/W, refrigerator, custom range hood, breakfast bar, walk in pantry, vaulted ceilings, ceiling fans, light and spacious floor plan, large master w/walk in closet, custom closet shelving, dual master sinks, more granite, privacy toilet, custom trim work, large laundry w/granite counters, and more custom cabinetry, covered patio, stained beams, custom concrete, fenced and landscaped w/timed sprinklers. Come see the Many upgrades for yourself...

## **CONVENIENCE:**

General Amenities: Garage Door
Opener,City Water,City Sewer,Cable /
Satellite TV / Broadband Internet Avail,
Appliance Amenities: Gas Heat,Forced Air
Heat/Air,All Appliances,Air Conditioning,
Interior Amenities: Walk-in
Closet(s),Vinyl Flooring,Vaulted
Ceiling(s),Pantry,Laundry Room,Kitchen
Island,Hardwood Floors,Great
Room,Granite Counters,Dry Bar,Celing
Fan(s),Carpeted Floors,Breakfast
Nook,Breakfast / Eating Bar,