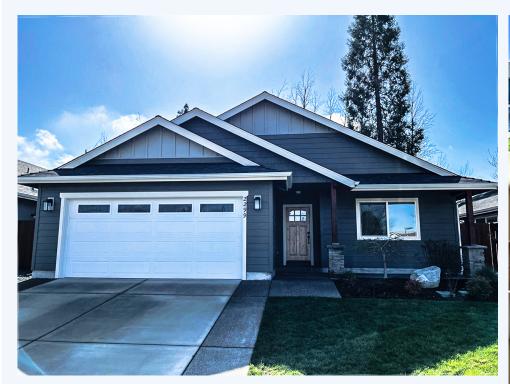

## 2299 SW Evie Lane, Grants Pass, OR, 97527, Josephine County

Spectacular 1,609 sf, 3 bed, 2 bath, PNW Craftsman style home in desirable Kellenbeck Subvision, GP School Dist 7. #220178355

This is your chance to purchase your newer home, built by Northridge Homes LLC in 2019! Located in the desirable Kellenbeck Subvision in GP School Dist 7. This spectacular home features PNW craftsman style, granite counters throughout, custom kitchen, high end appliances, stainless glass top range, D/W, refrigerator, custom range hood, breakfast bar, walk in pantry, vaulted ceilings, ceiling fans, light and spacious floor plan, large master w/walk in closet, custom closet shelving, dual master sinks, more granite, privacy toilet, custom trim work, large laundry w/granite counters, and more custom cabinetry, covered patio, stained beams, custom concrete, fenced and landscaped w/timed sprinklers. Come see the Many upgrades for yourself...

## **BUILDING INFORMATION:**

House Style : Craftsman,
Northwest
Year Built : 2019
Number of Floors : 1