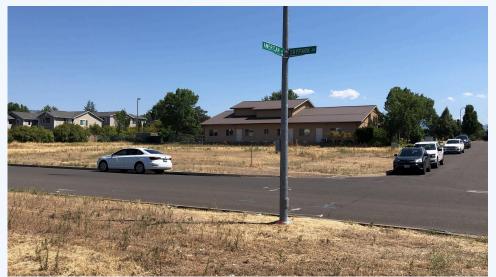

## 1924 Sky Park Drive, Medford, OR, 97504, Southern Oregon

Light Industrial Lot! #220168972

Ready to build, this 25,700 SF level lot is zoned Light Industrial, supporting a myriad of uses. Priced at 12/SF, this is an excellent opportunity for an investor / user. The neighborhood is improved with office and residential properties, and convenient to all services.