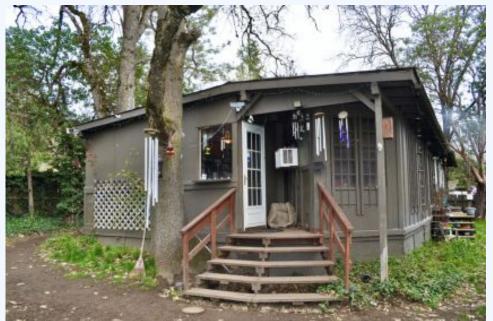

# 10585 Blackwell Road, Central Point, OR, 97502, Southern Oregon

Great Central Location! #220177723

This is a unique property with a great central location between Grants Pass and Medford, I-5 exposure. Manufactured home 1050 sq ft and almost an acre lot with lots of parking for toys. Property has a circular paved driveway with two gated entrances, one gate being electric, fenced for privacy and security. Includes firepit/BBQ area, a tree house, water feature and a 20x20 He/She shed or pool room. There is also another one bed mobile home that is used for storage only and an additional small shop/garage. 2000 gallon holding tank with new in ground Smart Pump, Bladder and delivery pump. #220177723