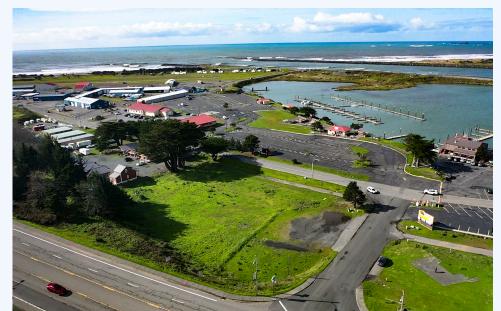

## 94250 Port Dr, Gold Beach, OR, 97444, Southern Oregon Coast

Commercially Zoned 1.44 acre Port location with HWY 101 frontage. Ocean, Bay & River views. Ideal location for hotel/ motel, condos, townhomes, RV Park, retail and/or mixed-use. #23241987

ONE-OF-A-KIND LOCATION! Outstanding opportunity to own the last available Commercially Zoned 4C Port location with HWY 101 frontage. Big Pacific Ocean, Bay and/or Rogue River views from all proposed condos, with proposed commercial space on the lower level. Ideal location for a hotel/motel, condos, townhomes, RV Park, retail and/or mixed-use. Be the first to own the last available location in the highly desirable tourist town of Gold Beach Oregon, within direct walking distance from local restaurants, shops, post office, and the Rogue Jet Boats. Large 1.44 acre parcel with 28 pre-paid sewer & water hookups and renderings/designs of what it could be. Potential to add additional sewer connections per the city. Former motel location. Only 2 blocks from the Gold Beach Airport. #23241987-m20