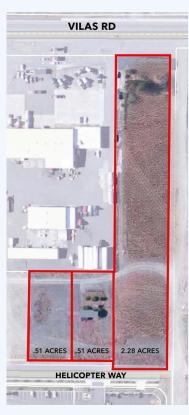

## 1141, 1151 Helicopter Rd & 1250 Vilas, Central Point, OR, 97502, Southern Oregon

Approximately 3.30 acres Zoned Light Industrial. Good access to busy Highway & I-5 Freeway. #220172410

City of Medford Light Industrial Zoned lot - Approximately 3.30 acres with good access to either Highway 62 via E. Vilas Road, Highway 140, Interstate 5 Exits #30 N. Medford or #32 Central Point. 3 Total Tax lots with all City utilities are stubbed to the property. In an area of well-maintained buildings with frontage on E. Vilas Rd. Property has been cleared of all structures and Seller has Environmental Records. #220172410

## LAND INFORMATION:

Land : Medford I-G

Holding Type

Total acres : 3.3

CONVENIENCE: