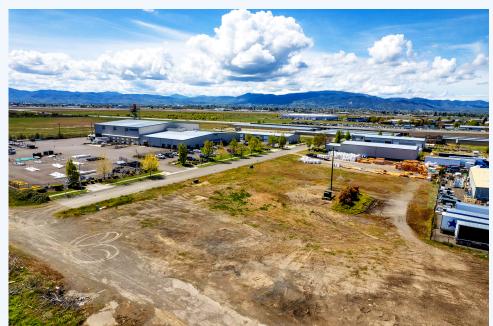

## 1141, 1151 Helicopter Rd & 1250 Vilas, Central Point, OR, 97502, Southern Oregon

Approximately 3.30 acres Zoned Light Industrial. Good access to busy Highway & I-5 Freeway. #220172410

City of Medford Light Industrial Zoned lot - Approximately 3.30 acres with good access to either Highway 62 via E. Vilas Road, Highway 140, Interstate 5 Exits #30 N. Medford or #32 Central Point. 3 Total Tax lots with all City utilities are stubbed to the property. In an area of well-maintained buildings with frontage on E. Vilas Rd. Property has been cleared of all structures and Seller has Environmental Records. #220172410