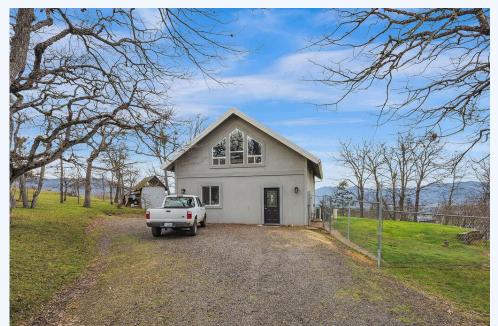

## 1704 Panorama Drive, Medford, OR, 97504, Southern Oregon

Live in the country with city views, being only minutes from town in this 2 bd, 1 bath, 1263 sf home on 7.64 acres above East Terrace Estates.

Very rare does a property like this come up for sale in East Medford. VIEWS of the city lights with western, southern and eastern views of the mountains. The residence lies on 7.64 acres above East Terrace Estates. Live in the country with city views, being only minutes from town (property is within city limits). A 2nd homesite, if needed, to build your dream home already in place. Cute stucco exterior cottage home with tile roof built in 1996 with 2 bedrooms, 1 bathroom and kitchen. 9-foot ceilings on the main level with vaulted ceiling and large windows to take in the views on the second level. Open kitchen with bar that opens to the great room and dining room. Energy efficient with mini split HVAC, thick cement walls on the first floor with a slab concrete foundation. Fenced back yard for animals or garden area. The property features many oak trees w/a mixture of flat areas and slopes on the south end of the property. Good well at approx 5 GPM and a septic with a sand filter.

House Style : Cottage/Bungalow

Year Built : 1996 Number of Floors : 2

CONVENIENCE:

General Amenities: Well,Septic,Cable / Satellite TV / Broadband Internet Avail, Appliance Amenities: Ductless Heating

and/or Cooling,