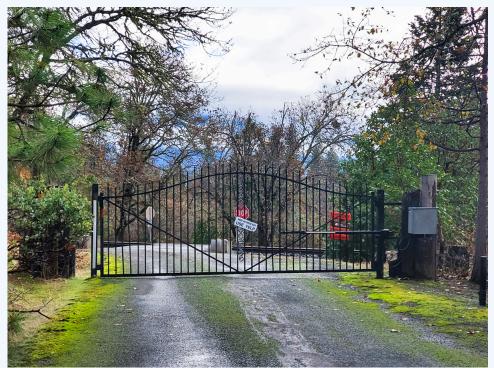

## 768 Jess Way, Grants Pass, OR, 97526, Southern Oregon

Beautiful, gated, 2.24 acres in the Merlin/Hugo area of Grants Pass, only 19 mins to the center of town. #220176441-m2o ~ Click on Photo for more info!

Beautiful, gated, 2.24 acres in the Merlin/Hugo area of Grants Pass, only 19 mins to the center of town. An area of custom homes. Septic installed. Seller will provide a min of 5 gpm on community well. OWC with strong down. All information deemed reliable but not guaranteed. Buyer should check with County for addition details. Owner will discuss placement of building pad if so desired. Call, text or e-mail today for all the details! #220176441-m20 ~ Click on Photo for more pictures!

## LAND INFORMATION:

Total acres : 2.24

**CONVENIENCE:** 

General Amenities: Septic, Exterior Amenities: Gated Entry,

Name Larry Vellozzi Address 414 NE E St , G

414 NE E St, Grants Pass, Oregon

541-660-0811 541-660-0811