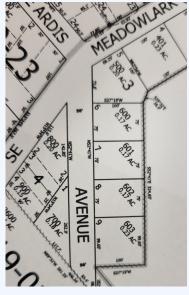

## 0 SE Ardis Ave, Myrtle Creek, OR, 97457, Southern Oregon

Calling all builders and/or investors! Four Buildable lots close to schools, shopping, & I-5 for that quick commute. #24184019-m20 ~ Click on Photo for more info!

Calling all builders and or investors!!! Four Buildable lots close to schools, shopping, and I-5 for that quick commute. Power Pole in the middle of lots. Sewer and water at the end of Ardis near lot#6 on Meadowlark cross street. Potential boundary line adjustments to combine lots, check with the county. Not just stick built homes but manufactured homes as well. Buyers to do their own due diligence regarding all aspects of the property. Come build your dream home right in city limits with fantastic views. Call, text or e-mail today for all the details! #24184019-m20 ~ Click on Photo for more pictures!

Angel Smith 235 NW Second Ave , Myrtle Creek, Oregon 541-680-4553 LAND INFORMATION: Total acres : 0.74 CONVENIENCE: