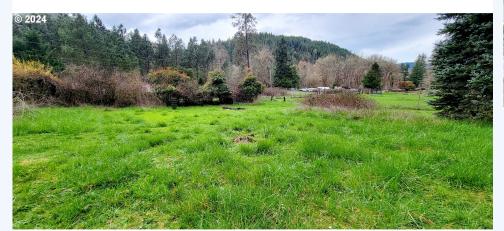

## 416 Starbuck Ln, Myrtle Creek, OR, 97457, Southern Oregon

Ready to build your own home! This 8.16 acre parcel has two septic systems & spring fed water.  $\#24601382\text{-m}2o \sim \text{Click}$  on Photo for more info!

Ready to build your own home!! This property has two septic systems and spring fed water. The mobile homes and structures on the property are of little to no value, however just over 8 acres with some merchantable timber per seller. Approximately five miles out North Myrtle. Come look at this wonderful property and all of its potential. Call, text or e-mail today for all the details!  $\#24601382-m2o \sim Click$  on Photo for more pictures!