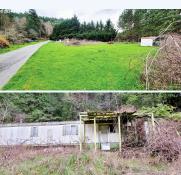

Ready to build your own home!! This property has two septic systems and spring fed water. The mobile homes and structures on the property are of little to no value, however just over 8 acres with some merchantable timber per seller. Approximately five miles out North Myrtle. Come look at this wonderful property and all of its potential. Call, text or e-mail today for all the details!  $\#24601382-m2o \sim Click$  on Photo for more pictures!

Year Built : 1974

CONVENIENCE:

General Amenities: Spring Water,Septic,Marketable Timber, Energy Savings Amenities: Wood Stove, Exterior Amenities: RV Parking,Fencing,

Interior Amenities: Wood Stove,