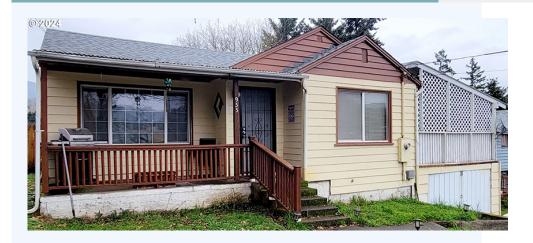

## 955 NE Madrona Dr, Myrtle Creek, OR, 97457, Southern Oregon

Cozy 2-bedroom cottage in the heart of Myrtle Creek. #24471393-m20 ~ Click on Photo for more info! Cozy 2-bedroom cottage in the heart of Myrtle Creek. This home has so much to offer starting with a bonus room in the basement attached to the laundry room / Storage Room. Open concept kitchen with and eat in bar so you can cook and converse with your guests. Nice sized covered porch for all your entertainment needs. Fully fenced back yard with room for the critters to roam. Plenty of room in the garage for hobbies. Close to the primary schools and shopping. Would make a nice first home or even your forever home. Call to make your appointment today. Call, text or e-mail today for all the details! #24471393-m20 ~ Click on Photo for more pictures!

### **BUILDING INFORMATION:**

House Style : 2 Levels Year Built : 1956

Hot Water,

Exterior Amenities:

Lawn, Garage, Fencing, Deck/Patio - Covered

,Deck/Patio

Interior Amenities: Vinyl Windows, Vinyl Flooring, Laundry Room, Carpeted Floors, Breakfast / Eating Bar, Bonus

Room,Basement Partial,