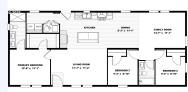

Beautiful, Brand New, 3 bdrm, 2 bath Manufactured Home (My Girl by Clayton Homes) Featuring a large kitchen with an open concept with the living room and the family room. Two spacious bedrooms on one end of home with there own bathroom. Master Suite has a walk in closet and double vanity's. Please come take a look at your wonderful new home! Call, text or e-mail today for all the details! #23469802-m20 ~ Click on Photo for more pictures!

#### BASE INFORMATION:

Bed : 3 Bath : 2

LAND INFORMATION: Total acres : 0.1

Square feet : 1326

BUILDING INFORMATION:Year Built: 2023Number of Floors: 1