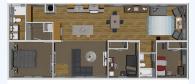

Beautiful, Brand New, 3 bdrm, 2 bath Manufactured Home (My Girl by Clayton Homes) Featuring a large kitchen with an open concept with the living room and the family room. Two spacious bedrooms on one end of home with there own bathroom. Master Suite has a walk in closet and double vanity's. Please come take a look at your wonderful new home! Call, text or e-mail today for all the details! #23469802-m20 ~ Click on Photo for more pictures!

#### BASE INFORMATION:

Bed : 3 Bath : 2

LAND INFORMATION: Total acres : 0.1

Square feet : 1326

BUILDING INFORMATION:Year Built: 2023Number of Floors: 1