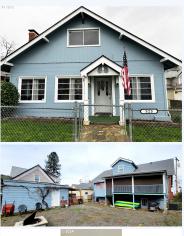

Beautifully maintained 4 bedroom, 2 bath, 1952 sf craftsman style home in the Historic District in Roseburg. Featuring amazing finishes with high ceilings, and many built-ins for lots of storage. Master bedroom on the main floor. The kitchen includes granite tile counter tops, stainless steel appliances, with a cute little built-in nook for casual dining and a formal dining room for your entertainment needs. A fully fenced yard with a screened porch, mature landscaped, detached garage and small basement for storage. Brand new heat pump and carpet installed last year. Roof installed 2 years ago. Make your appointment today to view your new forever home. Call, text or e-mail today for all the details! #24017345-m20 ~ Click on Photo for more pictures!

Electric,Heat Pump,Electric Hot Water,Air Conditioning - Wall, Window or Other,Air Conditioning,

**Energy Savings Amenities:** Fireplace, **Exterior Amenities:** 

Lawn,Landscaped,Garage,Fire Pit,Fencing,Deck/Patio,