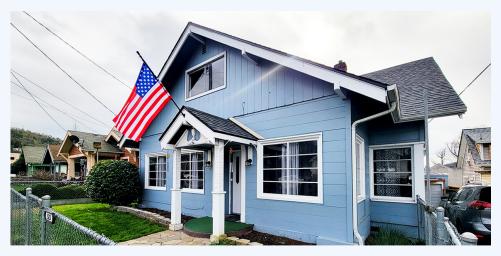

## 523 SE Rice Ave, Roseburg, OR, 97470, Douglas County

Beautifully maintained 4 bdrm, 2 bath, 1952 sf craftsman style home in the Historic District in Roseburg. Amazing finishes with high ceilings, & many built-ins for lots of storage. #24017345-m20 ~ Click on Photo for more info!

Beautifully maintained 4 bedroom, 2 bath, 1952 sf craftsman style home in the Historic District in Roseburg. Featuring amazing finishes with high ceilings, and many built-ins for lots of storage. Master bedroom on the main floor. The kitchen includes granite tile counter tops, stainless steel appliances, with a cute little built-in nook for casual dining and a formal dining room for your entertainment needs. A fully fenced yard with a screened porch, mature landscaped, detached garage and small basement for storage. Brand new heat pump and carpet installed last year. Roof installed 2 years ago. Make your appointment today to view your new forever home. Call, text or e-mail today for all the details! #24017345-m20 ~ Click on Photo for more pictures!