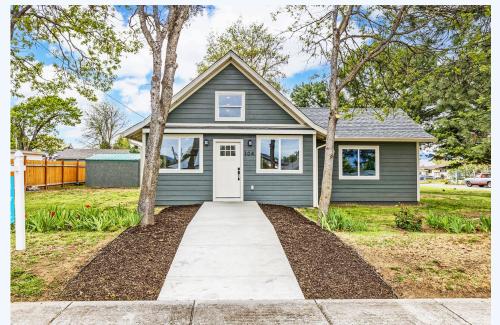

## 304 Chestnut St, Medford, OR, Southern Oregon

Welcome to this charming, meticulously remodeled 3 bd, 1 bath, 1,492 sf home. Combines modern comfort w/classic appeal. #220178100-m20 ~ Click on Photo for more info!

Welcome to this charming, meticulously remodeled 3 bd, 1 bath, 1,492 sf home. Combines modern comfort w/classic appeal. Nestled on quiet neighborhood. This home boast fresh & stylish appeal sure to be inviting for its lucky occupants. Step inside to discover a thoughtfully well-designed interior that showcases the home's contemporary updates. The open-concept living space is adorned w/sleek flooring, providing a seamless flow from room to room. The fully renovated kitchen, featuring stainless steel appliances, granite countertops, & ample cabinet space, creating a chef's delight & the perfect backdrop for culinary adventures. 3 three bedrooms offer cozy retreats, each bathed in natural light & fitted w/spacious closets. Ductless HVAC throughout to lower your power bill. Tons of space to add a garage or even an ADU. Come see this home for yourself. Call, text or e-mail today for all the details! #220178100-m20 ~ Click on Photo for more pictures!