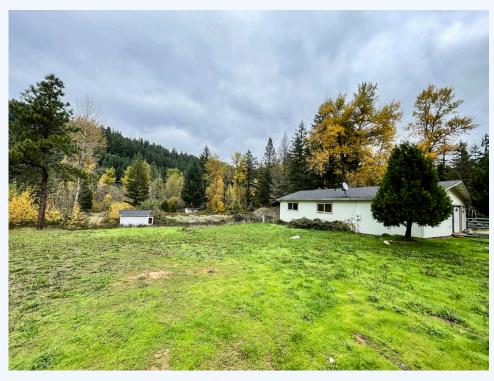

### 140 Bloom Rd, Medford, OR, 97497, Southern Oregon

Modern living meets country charm in this 3 bedroom, 2 bathroom home on 1.52 acres. #220173825-m2o ~ Click on Photo for more info!

Modern living meets country charm in this 3 bedroom, 2 bathroom home. The spacious 1,296 sf open floor plan, updated kitchen, and ample natural light make it an inviting space for family and friends. Experience the joys of country living on this 1.52-acre property with over 200ft of creek frontage. Grow your own garden, have room for pets, or simply relish the open space and fresh air right at your doorstep. Endless possibilities! This property provides ample space for outdoor adventures, creating your dream garden, or even adding additional structures like a workshop or guest cottage. Don't miss out on this amazing opportunity. Call, text or e-mail today for all the details! #220173825-m2o ~ Click on Photo for more pictures!

### **BASE INFORMATION:**

Bed : 3 : 2 Bath LAND INFORMATION: Total acres : 1.52 Square feet : 1296

#### **BUILDING INFORMATION:** House Style : Single Level

Year Built : 2007 Number of Floors : 1

#### **CONVENIENCE:**

General Amenities: Septic, Well, Appliance Amenities: Air Conditioning, Dishwasher, Electric Hot Water,Forced Air Heat/Air,Heat Pump,Range/Oven Electric,Refrigerator, Exterior Amenities: Deck/Patio,Fencing,G arage,Lawn,Views,Waterfront, Interior Amenities: Celing Fan(s),Hardwood Floors,Kitchen Island,Laundry Room,Open Floor Plan,Tile Counters, Tile Flooring, Vaulted Ceiling(s), Security Amenities: Smoke/Co2 Detector,