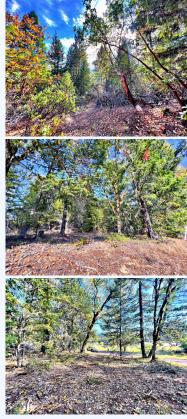

## 558 Warren Road, Selma, OR, 97538, Southern Oregon

4.54 ACRE PARCEL WITH SCENIC MOUNTAIN & VALLEY VIEWS! #220173039-m2o 4.54 ACRE PARCEL WITH SCENIC MOUNTAIN & VALLEY VIEWS! Picturesque mountain and valley view from this 4.5+ acre parcel south of Selma nestled between Eight Dollar Mtn Creek & Hegan Creek with end of cul-de-sac privacy. The diverse, varied terrain is a predominately a wooded parcel yet also features an idyllic clearing for a custom new home. There is an old skid road to the top of the parcel along the Eastern side - follow the skid road to the Northern tip of the parcel, and then explore the Western side to take in the the views and clearing. There is an approved soils analysis with four pits at various locations, just follow the blue ribbons. There is a survey cap noted on the East side of the parcel, near the road. Not to be missed is Lake Selmac Park in Selma with several campgrounds, fishing, bicycle & horseback riding trails, disc golf, horseshoe pits - it's absolutely lovely! Buyer to perform their own due diligence inspection(s) with respect to use or development of parcel. #220173039-m2o.