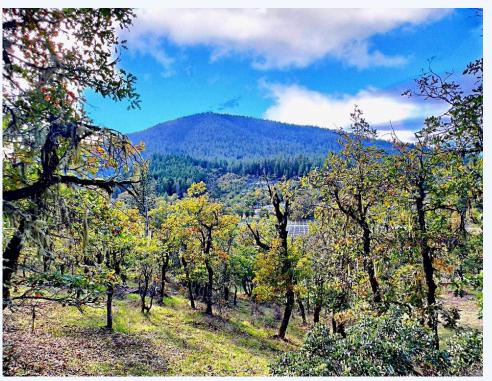

## 558 Warren Road, Selma, OR, 97538, Southern Oregon

4.54 ACRE PARCEL WITH SCENIC MOUNTAIN & VALLEY VIEWS! #220173039-m2o 4.54 ACRE PARCEL WITH SCENIC MOUNTAIN & VALLEY VIEWS! Picturesque mountain and valley view from this 4.5+ acre parcel south of Selma nestled between Eight Dollar Mtn Creek & Hegan Creek with end of cul-de-sac privacy. The diverse, varied terrain is a predominately a wooded parcel yet also features an idyllic clearing for a custom new home. There is an old skid road to the top of the parcel along the Eastern side - follow the skid road to the Northern tip of the parcel, and then explore the Western side to take in the the views and clearing. There is an approved soils analysis with four pits at various locations, just follow the blue ribbons. There is a survey cap noted on the East side of the parcel, near the road. Not to be missed is Lake Selmac Park in Selma with several campgrounds, fishing, bicycle & horseback riding trails, disc golf, horseshoe pits - it's absolutely lovely! Buyer to perform their own due diligence inspection(s) with respect to use or development of parcel. #220173039-m2o.