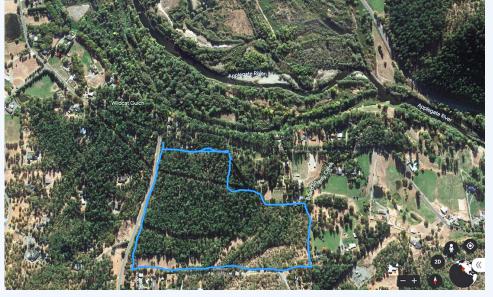

## 280 Board Shanty Creek Road, Grants Pass, OR, 97527, Southern Oregon

40.48 Acres of Level Land with Lots of Trees. Gated Entry w/Power to the 980 sf Garage w/Two Roll-Up Doors & a Wood Stove. #220167125-m2o.

40.48 Acres of Level Land with Lots of Trees. Gated Entry with Power to the 980 sf Garage with Two Roll Up Doors and a Wood Stove. Small Holding Tank for Water and a Small Propane Heated Shower. #220167125-m20.