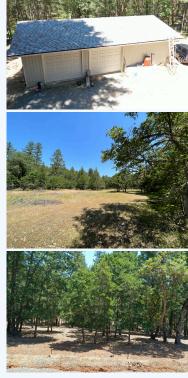

## 280 Board Shanty Creek Road, Grants Pass, OR, 97527, Southern Oregon

40.48 Acres of Level Land with Lots of Trees. Gated Entry w/Power to the 980 sf Garage w/Two Roll-Up Doors & a Wood Stove. #220167125-m2o.

40.48 Acres of Level Land with Lots of Trees. Gated Entry with Power to the 980 sf Garage with Two Roll Up Doors and a Wood Stove. Small Holding Tank for Water and a Small Propane Heated Shower. #220167125-m20.