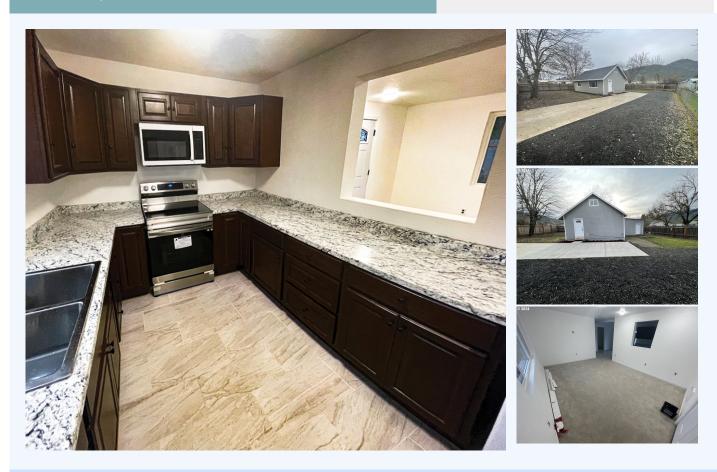

## 1045, Myrtle Creek, OR, 97457, Douglas County

Completely remodeled two bedroom one bath house in Myrtle Creek, Oregon. All new appliances! New carpet and new tile floors! Finished attic space! You don't want to miss out on this one, it won't be available long! Call today for a private tour! Call, text or e-mail today for all the details! #24187206-m20 ~ Click on Photo for more pictures!

#### **BUILDING INFORMATION:**

| Year Built :       | 1954 |
|--------------------|------|
| Remodeled on :     | 2023 |
| Number of Floors : | 2    |

### **CONVENIENCE:**

General Amenities: City Water, City Sewer, Cable / Satellite TV / Broadband Internet Avail, Appliance Amenities: Refrigerator,Range/Oven Electric, Microwave, Heat - Electric Wall or Other, Electric Hot Water, Dishwasher, Exterior Amenities: Fencing, Interior Amenities: Tile Flooring, Laundry Room, Carpeted Floors, Attic,