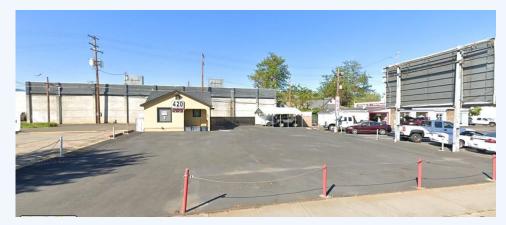

## 420 S Central Ave, Medford, OR, 97501, Southern Oregon

Great Business Location! Commercial lot located on the high traffic street of S. Central Ave in Medford. This property has a converted home, now with main office area, secondary office and shared bathroom. Great street visibility on highly traveled street. Double tax lots provide parking area for various business utilizations. Zoned Community Commercial allows for countless retail operations as well as car sales. Come see the Opportunities. Owner is related to licensed real estate agent in Oregon. Call, text or e-mail today for all the details! #220174216-m20 ~ Click on Photo for more pictures!