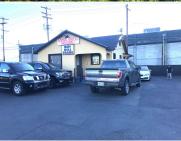

## 420 S Central Ave, Medford, OR, 97501, Southern Oregon

Great Business Location! Commercial lot located on the high traffic street of S. Central Ave in Medford. This property has a converted home, now with main office area, secondary office and shared bathroom. Great street visibility on highly traveled street. Double tax lots provide parking area for various business utilizations. Zoned Community Commercial allows for countless retail operations as well as car sales. Come see the Opportunities. Owner is related to licensed real estate agent in Oregon. Call, text or e-mail today for all the details! #220174216-m20 ~ Click on Photo for more pictures!