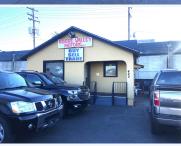

## 420 S Central Ave, Medford, OR, 97501, Southern Oregon

Great Business Location! Commercial lot located on the high traffic street of S. Central Ave in Medford. This property has a converted home, now with main office area, secondary office and shared bathroom. Great street visibility on highly traveled street. Double tax lots provide parking area for various business utilizations. Zoned Community Commercial allows for countless retail operations as well as car sales. Come see the Opportunities. Owner is related to licensed real estate agent in Oregon. Call, text or e-mail today for all the details! #220174216-m20 ~ Click on Photo for more pictures!