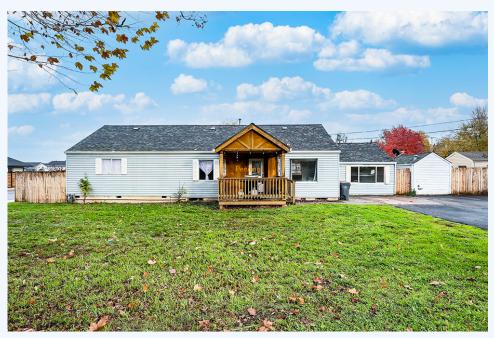

# 1965 Orchard Home Dr, Medford, OR, 97501, Southern Oregon

Discover comfort and space in this inviting home situated on a sprawling 0.34-acre corner lot. Boasting 3 generously-sized bedrooms and 2 baths, this residence offers a perfect blend of functionality and charm. Step inside to find new laminate flooring that seamlessly flows through the living room and bedrooms creating a warm and inviting atmosphere. The layout enhances the sense of space, perfect for both relaxation and entertaining. Outside, a remarkable feature awaits—a spacious and fully fenced backyard, ideal for privacy and recreation. Enjoy the expansive yard, complete with a stamped concrete patio, providing a serene oasis for outdoor gatherings, relaxation, and al fresco dining. RV Access and parking all around. Call, text or e-mail today for all the details! #220173966-m20 ~ Click on Photo for more pictures!

### BASE INFORMATION:

Bed: 3Bath: 2LAND INFORMATION:Total acres: 0.34

Square feet : 1616

 BUILDING INFORMATION:

 House Style
 : Single Level

 Year Built
 : 1946