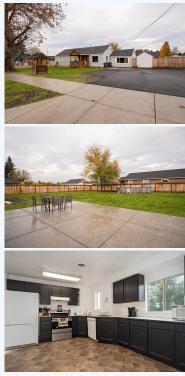

# 1965 Orchard Home Dr, Medford, OR, 97501, Southern Oregon

Discover comfort and space in this inviting home situated on a sprawling 0.34-acre corner lot. Boasting 3 generously-sized bedrooms and 2 baths, this residence offers a perfect blend of functionality and charm. Step inside to find new laminate flooring that seamlessly flows through the living room and bedrooms creating a warm and inviting atmosphere. The layout enhances the sense of space, perfect for both relaxation and entertaining. Outside, a remarkable feature awaits—a spacious and fully fenced backyard, ideal for privacy and recreation. Enjoy the expansive yard, complete with a stamped concrete patio, providing a serene oasis for outdoor gatherings, relaxation, and al fresco dining. RV Access and parking all around. Call, text or e-mail today for all the details! #220173966-m20 ~ Click on Photo for more pictures!

Deck/Patio,Fencing,RV Parking,Shed(s), Interior Amenities: Bonus Room,Family Room,Laminate Flooring,Laundry Room,Vinyl Flooring,

Security Amenities: Smoke/Co2 Detector,