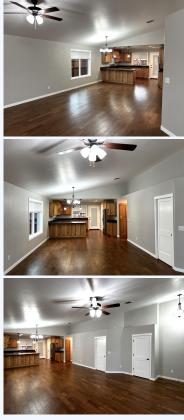

## 1560 Raydean Dr, Grants Pass, OR, 97527, Southern Oregon

This is your chance to purchase your new 1620 sf, 3 bdrm, 2 bath home built by Northridge Homes LLC! One of the few available homes in highly sought-after Summerfield Estates within Grants Pass School Dist 7. This spectacular home features Pacific NW craftsman style, granite counters throughout, custom kitchen, high-end appliances, stainless glass top range, D/W, refrigerator, custom range hood, breakfast bar, walk in pantry, vaulted ceilings, ceiling fans, light and spacious floor plan, large master w/walk in closet, custom closet shelving, dual master sinks, more granite, privacy toilet, custom trim work, large laundry w/granite counters, and more custom cabinetry, covered patio, stained beams, custom concrete, fenced and landscaped w/ timed sprinklers, builders warranty. Many upgrades. Cul-de-sac. Near parks, Asante Medical Center and a short jaunt to the Southern Oregon Coast. Don't hesitate as these homes sell quickly and this is one of the few remaining homes available. Amenities subject to change w/o notice. Call, text or e-mail today for all the details! #220175642-m20 ~ Click on Photo for more pictures!

### CONVENIENCE:

General Amenities: Garage Door Opener,City Water,City Sewer,Cable / Satellite TV / Broadband Internet Avail, Appliance Amenities: Refrigerator,Range/Oven Electric,Dishwasher, Exterior Amenities: In-ground Sprinklers,Garage,Fencing,Deck/Patio -Covered ,Deck/Patio, Interior Amenities: Walk-in Closet(s),Vaulted Ceiling(s),Pantry - Walkin,Pantry,Open Floor Plan,Laundry Room,Granite Counters,Celing Fan(s),Breakfast / Eating Bar, Security Amenities: Smoke/Co2 Detector,