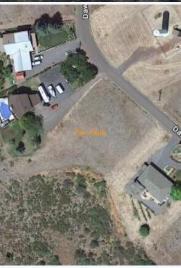

## Dawn Loop TL3100, Chiloquin, OR, 97624, Southern Oregon

Large residential lot, w/ nice homes on either side, 90% flat & at the highest area of Oregon Shores, w/ new septic sys, power & water is at the curb, RV pad. #220162548-m2o  $\sim$  Click on Photo for more info! Large, .90 acre residential lot, with nice homes on either side, 90% flat & at the highest area of Oregon Shores, with new septic system, power & water is at the curb & water tank is across the street offering high water pressure (per seller), newly poured concrete RV pad, and views of Mt. McLaughlin and Agency Lake, there is a community marina and clubhouse. Agency lake (a natural lake) it is the northern arm of Upper Klamath Lake. Fishing is a popular activity on the lake. The most common type of fish in the lake are trout, especially Great Basin Redband trout. Call, text or e-mail today for all the details! #220162548-m2o  $\sim$  Click on Photo for more pictures!

## LAND INFORMATION:

Subdivision: Oregon Shores

Total acres : 0.9

**CONVENIENCE:** 

General Amenities: Septic, Community Amenities:

Boating, Clubhouse, **Exterior Amenities:** RV Parking, Views,

Name Lana Lavenbarg