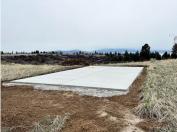

## Dawn Loop TL3100, Chiloquin, OR, 97624, Southern Oregon

Large residential lot, w/ nice homes on either side, 90% flat & at the highest area of Oregon Shores, w/ new septic sys, power & water is at the curb, RV pad. #220162548-m2o  $\sim$  Click on Photo for more info! Large, .90 acre residential lot, with nice homes on either side, 90% flat & at the highest area of Oregon Shores, with new septic system, power & water is at the curb & water tank is across the street offering high water pressure (per seller), newly poured concrete RV pad, and views of Mt. McLaughlin and Agency Lake, there is a community marina and clubhouse. Agency lake (a natural lake) it is the northern arm of Upper Klamath Lake. Fishing is a popular activity on the lake. The most common type of fish in the lake are trout, especially Great Basin Redband trout. Call, text or e-mail today for all the details! #220162548-m2o  $\sim$  Click on Photo for more pictures!