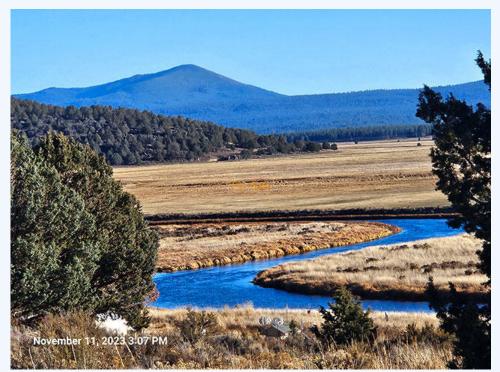

## 29862 Drews Rd, Sprague River, OR, 97639, Eastern Oregon

Three River Front lots totaling almost four acres! The property is completely perimeter fenced, has two entrances, and a very comfortable 2 bdrm, 2 bath mfg home. #220173980-m2o ~ Click on Photo for more

Three River Front lots totaling almost four acres! The property is completely perimeter fenced, has two entrances, and a very comfortable mfg. home. The home as lots of decks, a large sun room and a large enclosed porch. Property has numerous outbuildings including a shop/garage, large well house with storage space, two greenhouses and an unfinished strawbale building. A perfect setup for growing your own food in the greenhouses, have pets and horses and fish from your own land. Call, text or e-mail today for all the details! #220173980-m2o ~ Click on Photo for more pictures!

**Exterior Amenities:** 

Waterfront, Views, Shop, Shed(s), River Frontage,Outbuilding(s),Green House, Garage, Fencing, Deck/Patio, Interior Amenities: Vinyl Windows, Vinyl Flooring, Sun Room, Enclosed Porch/Patio,