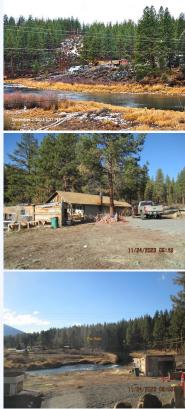

# 11212 Sprague River Rd, Chiloquin, OR, 97624, Eastern Oregon

Riverfront Property! 4.89 acres on the Sprague River with a home, cabin, and large shop. On two separate parcels, the home is on 3.39 acres and the cabin is on 1.50 acres. #220174402-m20 ~ Click on Photo for more info!

Riverfront Property! 4.89 acres on the Sprague River with a home, cabin, and large shop. On two separate parcels, the home is on 3.39 acres and the cabin is on 1.50 acres. Corner property bordered by Sprague River Road and the winding Sprague River with approx. 300' river frontage. The property is all usable and has many tall pine trees. Call, text or e-mail today for all the details! #220174402-m20 ~ Click on Photo for more pictures!

#### **CONVENIENCE:**

General Amenities: Well,Septic, Appliance Amenities: Refrigerator,Range/Oven Electric,Heat -Wood,Heat - Electric Wall or Other, Exterior Amenities: Workshop,Waterfront, Views,Shop,Shed(s),RV Parking,River Frontage,Guest House,Deck/Patio, Interior Amenities: Vinyl Flooring,Carpeted Floors, Security Amenities: Smoke/Co2 Detector,