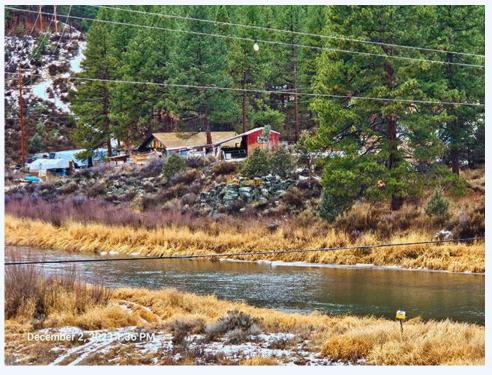

# 11212 Sprague River Rd, Chiloquin, OR, 97624, Eastern Oregon

Riverfront Property! 4.89 acres on the Sprague River with a home, cabin, and large shop. On two separate parcels, the home is on 3.39 acres and the cabin is on 1.50 acres. #220174402-m20 ~ Click on Photo for more info!

Riverfront Property! 4.89 acres on the Sprague River with a home, cabin, and large shop. On two separate parcels, the home is on 3.39 acres and the cabin is on 1.50 acres. Corner property bordered by Sprague River Road and the winding Sprague River with approx. 300' river frontage. The property is all usable and has many tall pine trees. Call, text or e-mail today for all the details! #220174402-m20 ~ Click on Photo for more pictures!

#### LAND INFORMATION:

Total acres: 4.89Square feet: 1080