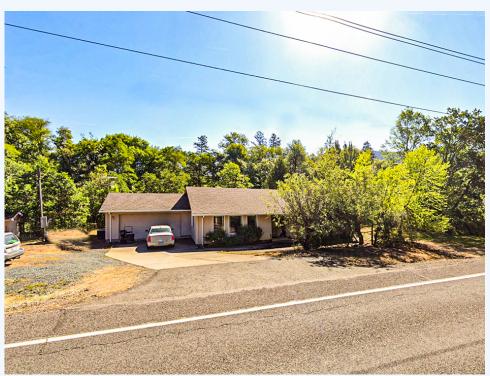

## 2466 W Evans Creek Rd, Rogue River, OR, 97537, Southern Oregon

Exceptional 4+ acre Setting! This 3 bdrm, 2 bath, 1704 sf home is Beautifully situated on the Banks of Evans Cr with the deck over looking the Creek. #220174518-m20 ~ Click on Photo for more info! Exceptional 4+ acre Setting! This 3 bdrm, 2 bath, 1704 sf home is Beautifully situated on the Banks of Evans Creek with the deck over looking the Creek. Home has an open floor plan with large spacious rooms. Master bedroom faces the creek. Acreage is level with a location that is close to the town of Rogue River. Call, text or e-mail today for all the details! #220174518-m20 ~ Click on Photo for more pictures!

**Greg Worthington** 

8770 E Evans Creek Rd , Rogue River, Oregon

Address 8770 E Evans ( Phone 541-659-1670 Mobile 541-659-1670 BASE INFORMATION:

Bed : 3 Bath : 2

LAND INFORMATION:

Total acres : 4.58 Square feet : 1704