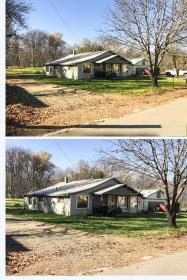

## 364 Reuben Rd, Glendale, OR, 97442, Douglas County

Great 3 bedroom, 2 bathroom home in Glendale, Oregon on half an acre! This 1514 sf home has a huge garage with storage rooms. #23593282-m2o ~ Click on Photo for more info! Great three bedroom two bathroom home in Glendale Oregon on half an acre! This 1,514 Square foot home has a huge garage with storage rooms. Home is connected to city water! Plenty of space to have a nice large garden! Call, text or e-mail today for all the details! #23593282-m2o ~ Click on Photo for more pictures!

#### BASE INFORMATION:

Bed : 3 Bath : 2 LAND INFORMATION: Square feet : 1514 **BUILDING INFORMATION:** House Style : Single Level Year Built : 1922 **CONVENIENCE:** General Amenities: Septic, City Water, Cable / Satellite TV / Broadband Internet Avail, Appliance Amenities: Refrigerator, Range/Oven Electric, Heat -Wood, Heat - Oil, Electric Hot Water, Energy Savings Amenities: Wood Stove, Exterior Amenities: RV Parking,Garden,Garage,Fencing,Deck/Patio - Covered ,Deck/Patio, Interior Amenities: Wood Stove,Laundry