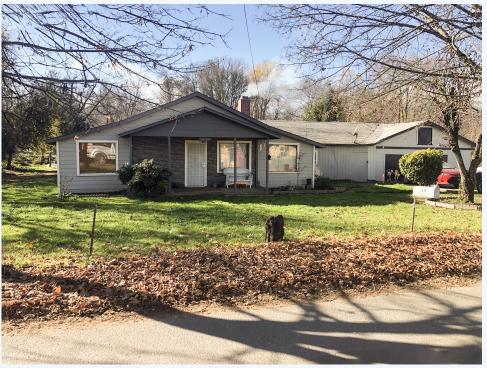

## 364 Reuben Rd, Glendale, OR, 97442, Douglas County

Great 3 bedroom, 2 bathroom home in Glendale, Oregon on half an acre! This 1514 sf home has a huge garage with storage rooms. #23593282-m2o ~ Click on Photo for more info! Great three bedroom two bathroom home in Glendale Oregon on half an acre! This 1,514 Square foot home has a huge garage with storage rooms. Home is connected to city water! Plenty of space to have a nice large garden! Call, text or e-mail today for all the details! #23593282-m2o ~ Click on Photo for more pictures!

#### BASE INFORMATION:

Bed : 3 Bath : 2 LAND INFORMATION: Square feet : 1514 **BUILDING INFORMATION:** House Style : Single Level Year Built : 1922 **CONVENIENCE:** General Amenities: Septic, City Water, Cable / Satellite TV / Broadband Internet Avail, Appliance Amenities: Refrigerator, Range/Oven Electric, Heat -Wood, Heat - Oil, Electric Hot Water, Energy Savings Amenities: Wood Stove, Exterior Amenities: RV Parking,Garden,Garage,Fencing,Deck/Patio - Covered ,Deck/Patio, Interior Amenities: Wood Stove,Laundry