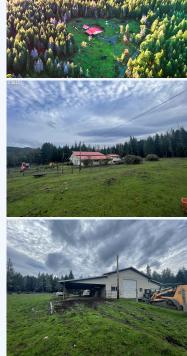

## Johnnie Springs Rd, Tiller, OR, 97484, Southern Oregon

Two buildable 20 Acre parcels! 2880 sf Barn w/ 220 Volts, Concrete Floor, Electricity Connected, Storage, & Tack Room. #23043757-m20 ~ Click on Photo for more info!

Two buildable 20 Acre parcels in Tiller, Oregon for a total for 40 acres! One of the 20 acre parcels have a 2008 built, 2880 square-foot barn with an 1152 ft. lean to. Waiting for your finishing touches on the 576 ft. insulated workshop. Both parcels have a septic system and electricity already in at both homesites. Two Wells on property! Great place to for multifamily living, ready for two homes to be placed build your own home or bring in a manufactured home! Call, text or e-mail today for all the details! #23043757-m20 ~ Click on Photo for more pictures!