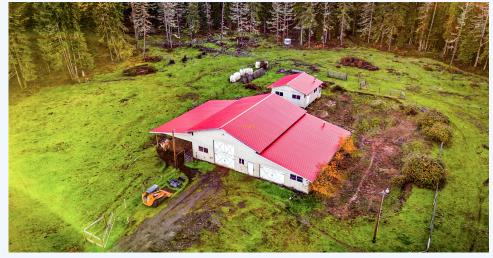

## Johnnie Springs Rd, Tiller, OR, 97484, Southern Oregon

Two buildable 20 Acre parcels! 2880 sf Barn w/ 220 Volts, Concrete Floor, Electricity Connected, Storage, & Tack Room. #23043757-m20 ~ Click on Photo for more info!

Two buildable 20 Acre parcels in Tiller, Oregon for a total for 40 acres! One of the 20 acre parcels have a 2008 built, 2880 square-foot barn with an 1152 ft. lean to. Waiting for your finishing touches on the 576 ft. insulated workshop. Both parcels have a septic system and electricity already in at both homesites. Two Wells on property! Great place to for multifamily living, ready for two homes to be placed build your own home or bring in a manufactured home! Call, text or e-mail today for all the details! #23043757-m20 ~ Click on Photo for more pictures!