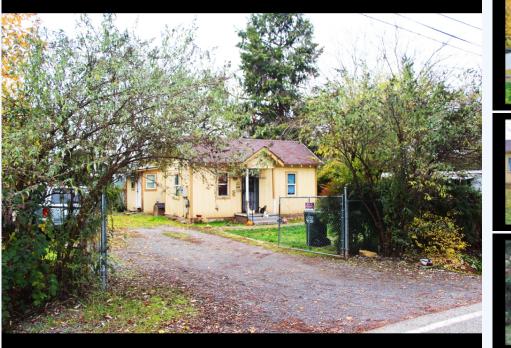

# 1556 Mount Baldy Rd, Grants Pass, OR, 97527, Southern Oregon

Investment Opportunity! Charming 1 bdrm, 1 bath Cottage looking forward to a new homeowner to bring back luster & vibrancy. #220174288-m2o ~ Click on Photo for more info!

Investment Opportunity! Here's a Charming Cottage looking forward to a new homeowner to bring back luster and vibrancy to this quiet, yet conveniently located home on 0.22 fenced acres. 1 bed, 1 bath in bedroom. Plenty of outdoors to enjoy the deck for BBQ's and entertaining. RV parking potential. On GPID. Tenant Occupied. Do NOT disturb tenant. Shown by appointment only. 24-Hour Notice applies. CASH only. Call, text or e-mail today for all the details! #220174288-m2o ~ Click on Photo for more pictures!

## BASE INFORMATION:

Bed : 1 Bath : 1 LAND INFORMATION: Total acres : 0.22

Square feet : 592

# **BUILDING INFORMATION:**

: Single Level House Style Remodeled on : 1942 Number of Floors : 1

### Exterior Amenities: RV

Parking, Irrigation, Fencing, Deck/Patio, Interior Amenities: Vinyl Flooring,Laminate Flooring,Family Room, Celing Fan(s), Bonus Room, Security Amenities: Smoke/Co2 Detector,