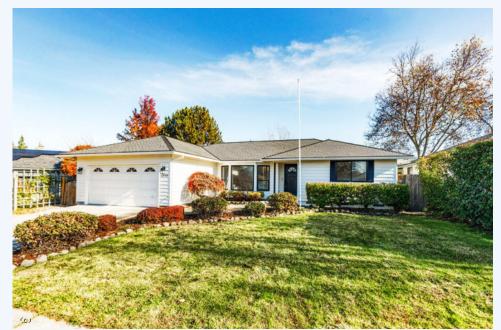

## 1890 Bristol Dr, Medford, OR, 97504, Southern Oregon

Updates throughout this adorable 3 bd, 2 ba, 1866 sf home in the Lone Pine School Dist, close to the water/dog park & walking trails. #220174243-m20 ~ Click on Photo for more info!

Many new updates throughout this adorable home in a great neighborhood. Lone Pine School District close to the water/dog park & walking trails. New exterior paint & shutters, new interior paint, flooring, light fixtures, window treatments, handles & door knobs. Black dbl pane windows gives this home a farm house feel. Living rm w/bay window & window seat w/storage, formal dining rm w/built in buffet hutch w/glass cabinets. Open kitchen to breakfast room & family rm w/ floor to ceiling brick wood burning fireplace for cozy holiday cheer. Lg laundry rm w/extra deep sink. Primary suite w/walk in closet, French door to cement patio, 2nd lg cement patio also off slider from family rm to lg fenced back yard on a .24 acre lot w/timed inground sprinklers. Call, text or e-mail today for all the details! #220174243-m20 ~ Click on Photo for more pictures!