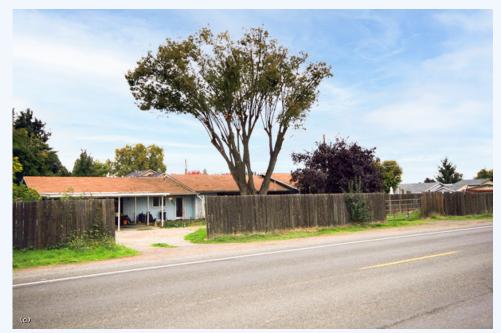

## 3920-3922 W Main St, Medford, OR, 97501, Southern Oregon

Duplex in a Country Setting! Located in a small rural residential neighborhood between Medford and Historic Jacksonville. #220172825-m2o ~ Click on Photo for more info!

Duplex in a Country Setting! Located in a small rural residential neighborhood between Medford and  $Historic\ Jackson ville.\ The\ 2\ bedroom,\ 2\ bath\ unit\ includes\ a\ garage\ w/\ extra\ living\ conversion\ \&\ carport\ \&\ carport\ and\ bedroom,\ 2\ bath\ unit\ includes\ a\ garage\ w/\ extra\ living\ conversion\ \&\ carport\ and\ bedroom,\ bedroom\ bedroom\$ gated circular drive (renting for \$1645/mo). The other 2 bedroom, 1 bath unit has off road parking & private yard w/ established garden (rent of \$1330/mo). Both units could use some care but tenants would like to stay. Call, text or e-mail today for all the details! #220172825-m20 ~ Click on Photo for more pictures!

Electric, Refrigerator,

Exterior Amenities: Carport, Circular Driveway,Fencing,Garden,Gated Entry, Interior Amenities: Celing Fan(s), Fireplace

- Electric, Fireplace - Gas, Hardwood Floors, Laminate Flooring, Skylights, Tile Flooring,