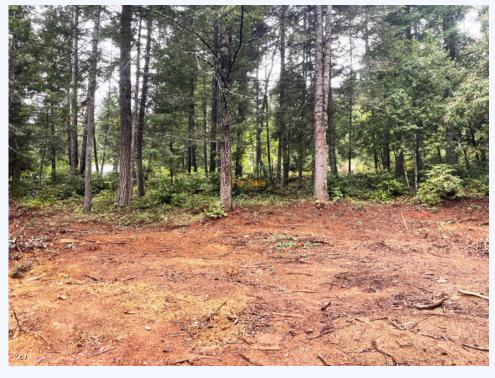

## 0 Albert Ave, Glendale, OR, 97442, Douglas County

This .34 acre lot is private and secluded at the edge of city limits. Utilities available at street. Wonderful place to build a beautiful home. #220172607-m20 ~ Click on Photo for more info! Come, build your dream home in quaint town of Glendale, Oregon This .34 acre lot is private and secluded at the edge of city limits. Utilities available at street. Wonderful place to build a beautiful home. Call, text or e-mail today for all the details! #220172607-m20 ~ Click on Photo for more pictures!