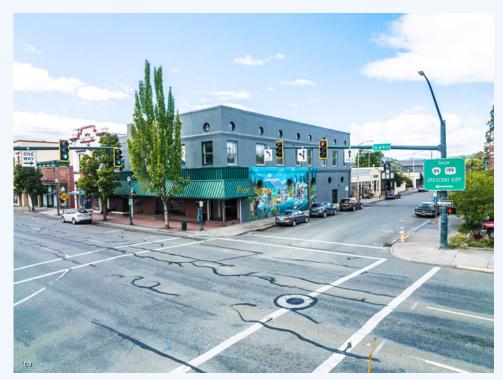

## 232 NW 6th St, Grants Pass, OR, 97526, Southern Oregon

Fantastic Centrally-Located, Historic, 14,544 SF Commercial Building on the corner of NW 6th & NW E in Downtown Grants Pass! #220172330-m2o. Click on photo for more pics/info & virtual tour link. This Mixed-Use Commercial Property is Ideally Located on a Highly-Visible Stretch of 6th Street & Perfectly Sited at the Intersection where two of the Most Traveled Roads in Downtown come together. This Well-Kept almost 15,000 Sq Ft Building has been Meticulously Restored to it's Original Condition but with Modern Upgrades, providing a Rare Opportunity to Operate a Business within a Classy Historic Ambiance. The Main Room is a Huge Open Space with an immediate sense that a Classy Restaurant or Hotel could thrive here. The Building offers ADA Compliant facilities, a Huge Lower-Level Main Room, Mezzanine Level, plus a Full Upper Story that could be utilized for either Residential or Office Space and a Partial Basement. Cater to Multiple Business Types out of the Same Location. Storage and Restrooms on each Level, and Two Separate Staircases provide Easy Access. Fire Sprinkler System & Security Cameras & System in place. There is a parking lot w/15 spaces & lots of Street Parking. 3 Phase Electric, Bus Service or Stop. Impressive Amenities & Improvement List is in hand for Additional Information. #220172330-m2o. Click on photo for more pics. Click here for a Virtual Tour!