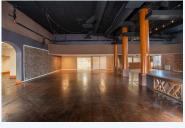

## 232 NW 6th St, Grants Pass, OR, 97526, Southern Oregon

Fantastic Centrally-Located, Historic, 14,544 SF Commercial Building on the corner of NW 6th & NW E in Downtown Grants Pass! #220172330-m2o. Click on photo for more pics/info & virtual tour link. This Mixed-Use Commercial Property is Ideally Located on a Highly-Visible Stretch of 6th Street & Perfectly Sited at the Intersection where two of the Most Traveled Roads in Downtown come together. This Well-Kept almost 15,000 Sq Ft Building has been Meticulously Restored to it's Original Condition but with Modern Upgrades, providing a Rare Opportunity to Operate a Business within a Classy Historic Ambiance. The Main Room is a Huge Open Space with an immediate sense that a Classy Restaurant or Hotel could thrive here. The Building offers ADA Compliant facilities, a Huge Lower-Level Main Room, Mezzanine Level, plus a Full Upper Story that could be utilized for either Residential or Office Space and a Partial Basement. Cater to Multiple Business Types out of the Same Location. Storage and Restrooms on each Level, and Two Separate Staircases provide Easy Access. Fire Sprinkler System & Security Cameras & System in place. There is a parking lot w/15 spaces & lots of Street Parking. 3 Phase Electric, Bus Service or Stop. Impressive Amenities & Improvement List is in hand for Additional Information. #220172330-m2o. Click on photo for more pics. Click here for a Virtual Tour!