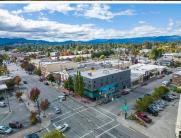

## 232 NW 6th St, Grants Pass, OR, 97526, Southern Oregon

Fantastic Centrally-Located, Historic, 14,544 SF Commercial Building on the corner of NW 6th & NW E in Downtown Grants Pass! #220172330-m2o. Click on photo for more pics/info & virtual tour link. This Mixed-Use Commercial Property is Ideally Located on a Highly-Visible Stretch of 6th Street & Perfectly Sited at the Intersection where two of the Most Traveled Roads in Downtown come together. This Well-Kept almost 15,000 Sq Ft Building has been Meticulously Restored to it's Original Condition but with Modern Upgrades, providing a Rare Opportunity to Operate a Business within a Classy Historic Ambiance. The Main Room is a Huge Open Space with an immediate sense that a Classy Restaurant or Hotel could thrive here. The Building offers ADA Compliant facilities, a Huge Lower-Level Main Room, Mezzanine Level, plus a Full Upper Story that could be utilized for either Residential or Office Space and a Partial Basement. Cater to Multiple Business Types out of the Same Location. Storage and Restrooms on each Level, and Two Separate Staircases provide Easy Access. Fire Sprinkler System & Security Cameras & System in place. There is a parking lot w/15 spaces & lots of Street Parking. 3 Phase Electric, Bus Service or Stop. Impressive Amenities & Improvement List is in hand for Additional Information. #220172330-m2o. Click on photo for more pics. Click here for a Virtual Tour!