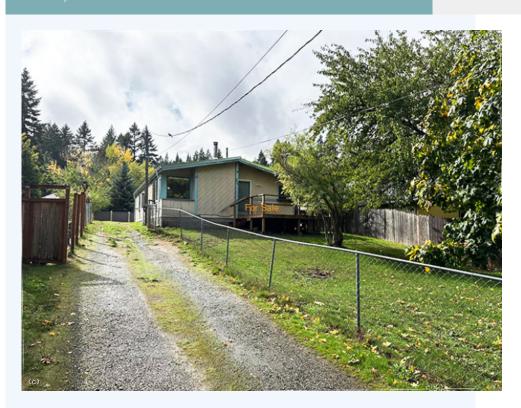

## 264 Willis Ave, Glendale, OR, 97442, Southern Oregon

This twice moved 3 bdrm, 2 bath mnfd home is located about 1/2 block from the Glendale Elementary/Middle School. #220172478-m20 ~ Click on Photo for more info!

This twice moved 3 bdrm, 2 bath mnfd home is located about 1/2 block from the Glendale Elementary/Middle School. The home is on a good sized city lot with city services. The front deck would be perfect to sit down an enjoy the wonderful southern Oregon weather. The home itself offers either a two bedrooms, two bathrooms with a large office, or three bedrooms two bathrooms. Call, text or e-mail today for all the details! #220172478-m20 ~ Click on Photo for more pictures!