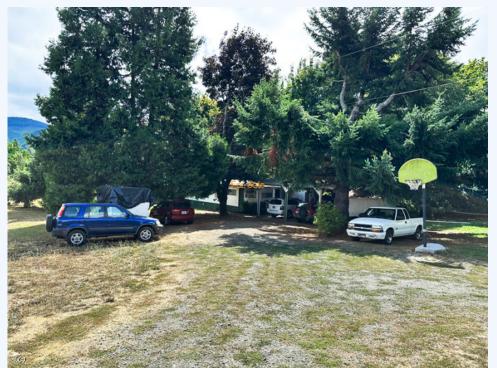

## 216 Mobley Dr, Azalea, OR, 97410, Southern Oregon

This charming 1970 2 bdrm single-wide located on a nice 2.15 acres parcel located in Azalea OR is just waiting for its next owner. #220170719-m2o ~ Click on Photo for more info!

This charming 1970 single-wide manufactured home located on a nice 2.15 acres parcel located in Azalea OR is just waiting for its next owner. Located in between Grants Pass and Roseburg, this property gives buyers a variety of options. This home will not qualify for a regular FHA, VA or Conventional loan, but there are other financing options available. Ask your agent for assistance in contacting an appropriate

lender.Buyers could either keep the existing home or remove it and bring in/build another. Call, text or e-mail today for all the details! #220170719-m2o ~ Click on Photo for more pictures!

Name Charles Rorive