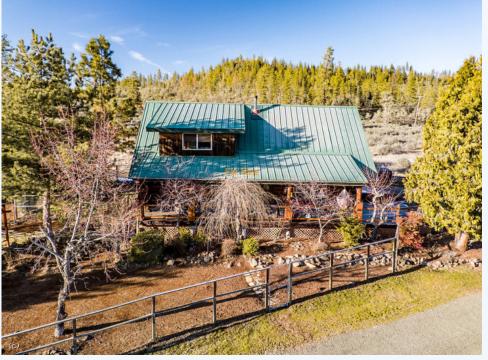

## 800 Crowfoot Rd, Eagle Point, OR, 97524, Southern Oregon

LIVE THE OREGON DREAM. Tour this beautiful 1776 sf, 3 bdrm, 2 bath Log Home on 6.73 Acres! #220159868-m2o ~ Click on Photo for more info!

LIVE THE OREGON DREAM. Tour this beautiful 1776 sf, 3 bdrm, 2 bath Log Home on 6.73 Acres! Through the years this home has been tastefully updated. From the upgraded kitchen with raw edge granite counters. To the upgraded primary bathroom with new tile, pebble stone shower flooring and a new custom sink cabinet with a rustic feel. The logs have been stained and coated regularly to maintain the integrity of the home. High ceilings in the living room and a a wood stove for warmth makes for a dreamy cabin feel. The porch outside has been recently upgraded with tech deck, looks fabulous. A sunk in jacuzzi is an added bonus for those starry nights. The detached garage is large enough for big boy toys or storage. Available shed for landscape equipment and wood. If you are looking for peace with a beautiful backdrop THIS IS A MUST TOUR! Call, text or e-mail today for all the details! #220159868-m20 ~ Click on Photo for more pictures!