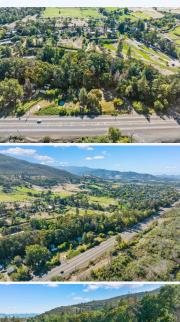

## 2000-2010 S Pacific Hwy, Talent, OR, 97540, Southern Oregon

Mostly level 2.26 acre property just outside the city limits. These 2 legal tax lots are zoned RR-5. City Sewer, well and power on property.  $\#220172146-m20 \sim Click$  on Photo for more info!

Nice mostly level 2.26 acre property in Talent. Not many smaller residential parcels available for your new frame or manufactured home, just outside the city limits. These 2 legal tax lots are zoned RR-5. One parcel shows RR-5/GC Buyers to do due diligence in regards to changing zoning if wanted. Property currently has an older mobile home of no value on the site. City Sewer, well and power on property. There was a pond at one time near where the blackberries are now. Call for more information or an appointment to view. Cash sale only, "Where is-AS IS". Call, text or e-mail today for all the details! #220172146-m2o  $\sim$  Click on Photo for more pictures!