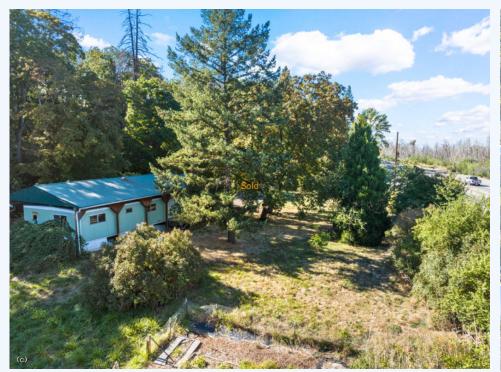

## 2000-2010 S Pacific Hwy, Talent, OR, 97540, Southern Oregon

Mostly level 2.26 acre property just outside the city limits. These 2 legal tax lots are zoned RR-5. City Sewer, well and power on property.  $\#220172146-m20 \sim Click$  on Photo for more info!

Nice mostly level 2.26 acre property in Talent. Not many smaller residential parcels available for your new frame or manufactured home, just outside the city limits. These 2 legal tax lots are zoned RR-5. One parcel shows RR-5/GC Buyers to do due diligence in regards to changing zoning if wanted. Property currently has an older mobile home of no value on the site. City Sewer, well and power on property. There was a pond at one time near where the blackberries are now. Call for more information or an appointment to view. Cash sale only, "Where is-AS IS". Call, text or e-mail today for all the details! #220172146-m2o  $\sim$  Click on Photo for more pictures!