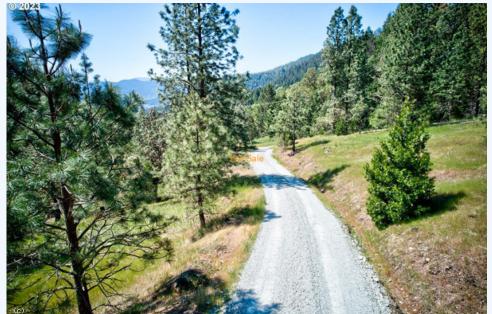

## 2133 Spring Brook Rd, Myrtle Creek, OR, 97457, Southern Oregon

On the outskirts of town & ready for your dream home, this incredible 20 wooded acres, backs 904 acres of BLM... a recreational enthusiast's dream! #220169989-m20 ~ Click on Photo for more info! MOTIVATED SELLER OFFERING OWNER CARRY TERMS! Only 15K down at 7% interest, 30 year amortization schedule w/ a balloon payment/balance due 5 yrs from date of closing. Must have an appt to tour, property is occupied. Located on the outskirts of the charming town of Myrtle Creek & ready for your dream home, this incredible property boasts 20 wooded acres & backs 904 acres of BLM, a recreational enthusiast's dream! You'll enjoy waking up in peaceful seclusion to the breathtaking panoramic, forested mountain views. Homesite approval, well has been drilled, expired septic approval & there's a 500 gal leased propane tank stubbed for connection & transferable to buyer. Building pad is approximately 68' x 134' w/ potential for expansion, & includes an existing 11'5" x 20' finished storage shed w/ laminate flooring, loft area & metal roof. The appealing location is just minutes to town, the South Umpqua River, & I-5 for an easy commute. Tour today & bring your vision for this amazing property! Call, text or e-mail today for all the details! #220169989-m2o ~ Click on Photo for more pictures!