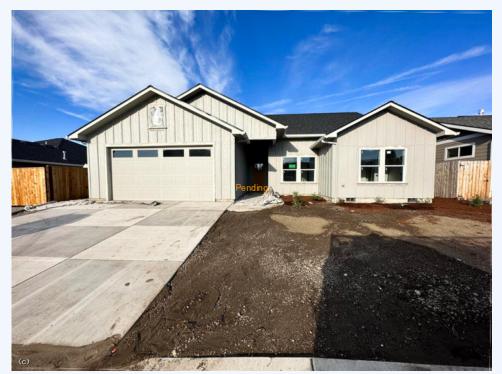

## 1004 Arana Dr, Phoenix, OR, 97535, Southern Oregon

This stunning 4 bdrm, 2 bath, 1989 sf custom home offers the elegance & craftsmanship of contemporary living in a brand new construction. #220167983-m2o ~ Click on Photo for more info!

Welcome to your dream home! This stunning custom-built 4 bedroom, 2 bath residence offers the elegance and craftsmanship of contemporary living in a brand new construction. Nestled in a desirable location. As you step through the front door, you'll be greeted by an open floor plan, designed to maximize space and natural light. The spacious living area features high ceilings, laminate flooring, and large windows that invite the outdoors in. Escape to the luxurious master suite! Pamper yourself in the spa-like ensuite bathroom, complete with a tile shower, dual vanities and a walk in closet. Don't miss the opportunity to own this home. Call, text or e-mail today for all the details! #220167983-m2o ~ Click on Photo for more pictures!