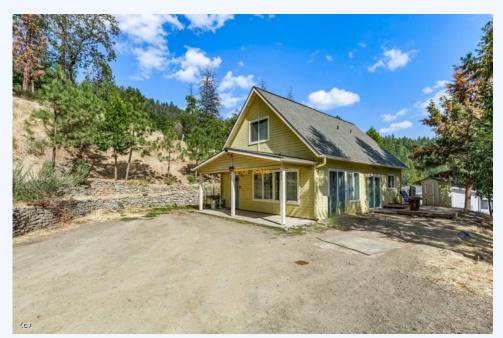

## 699 Evergreen Dr, Prospect, OR, 97536, Southern Oregon

Nicely maintained 3 bd, 2 bath home in the Evergreen Meadows Subdivision, right above Lost Creek Lake & close to the quaint little town of Prospect. #220170541-m20 ~ Click on Photo for more info!

Nicely maintained 3 bdrm, 2 bath home located in the Evergreen Meadows Subdivision, right above Lost Creek Lake and close to the quaint little town of Prospect. This could be your primary residence or a Lost Creek Lake Getaway, just 35-minutes from Medford. Great 1335 sf open floor plan with vaulted ceilings, hardwood kitchen cabinets and tile counter tops, spacious dining area and living room, and a primary bedroom downstairs. The upper level has 2 bedrooms with vaulted ceilings, a full bathroom, plus some extra attic storage areas as well. There's a large covered front entry porch and a nice size side deck area with approx 200 sf located off the Dining Room slider door. Call, text or e-mail today for all the details! #220170541-m20 ~ Click on Photo for more pictures! CLICK HERE FOR MAP