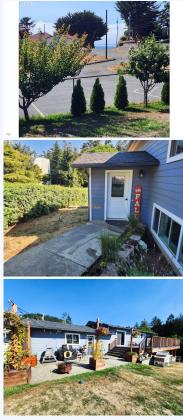

## 29770 Hound Dog Rd, Gold Beach, OR, 97444, Curry County

This 5-bdrm, 2-bath custom remodeled home offers versatility & luxury. Potential to function as a singlefamily home or 2 separate living spaces. #24536663-m2o ~ Click on Photo for more info! This 5-bedroom, 2-bathroom custom remodeled home offers versatility and luxury. Potential to function as a single-family home or two separate living spaces, each with its own entrance.Inside, a spacious kitchen with granite countertops is the hub of the home, while luxury vinyl plank waterproof flooring with a lifetime warranty graces the interior. The exterior has been fully upgraded with dual vinyl windows, updated doors, hardiplank/cedar shingle siding, newer roof with gutter. A large lower patio with metal roofing, a fenced yard with an entertainment deck, peek of the ocean, and ample parking space for your boat or RV complete this package. Located in the heart of Gold Beach, close to Buffington park, this unique property won't last long. Don't miss out! Call, text or e-mail today for all the details! #24536663-m2o ~ Click on Photo for more pictures! CLICK HERE FOR MAP

#### **CONVENIENCE:**

General Amenities: Garage Door Opener,City Water,City Sewer,Cable / Satellite TV / Broadband Internet Avail, Accessibility Amenities: Walk-in Shower, Appliance Amenities: Refrigerator,Range/Oven Electric,Oven: Convection,Disposal,Dual Ovens,Dishwasher, Exterior Amenities: Shed(s),RV Parking,Garage,Fencing,Deck/Patio -Covered ,Deck/Patio, Interior Amenities: Walk-in Closet(s),Vinyl Windows,Vinyl Flooring,Slate Flooring,Pantry,Granite Counters,Family Room,Celing