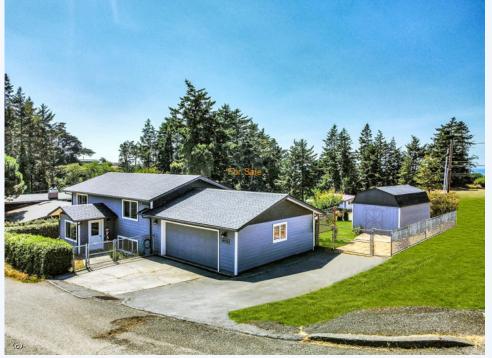

## 29770 Hound Dog Rd, Gold Beach, OR, 97444, Curry County

This 5-bdrm, 2-bath custom remodeled home offers versatility & luxury. Potential to function as a singlefamily home or 2 separate living spaces. #24536663-m2o ~ Click on Photo for more info! This 5-bedroom, 2-bathroom custom remodeled home offers versatility and luxury. Potential to function as a single-family home or two separate living spaces, each with its own entrance.Inside, a spacious kitchen with granite countertops is the hub of the home, while luxury vinyl plank waterproof flooring with a lifetime warranty graces the interior. The exterior has been fully upgraded with dual vinyl windows, updated doors, hardiplank/cedar shingle siding, newer roof with gutter. A large lower patio with metal roofing, a fenced yard with an entertainment deck, peek of the ocean, and ample parking space for your boat or RV complete this package. Located in the heart of Gold Beach, close to Buffington park, this unique property won't last long. Don't miss out! Call, text or e-mail today for all the details! #24536663-m2o ~ Click on Photo for more pictures! CLICK HERE FOR MAP

## BASE INFORMATION:Bed: 5Bath: 2

| BUILDING INFORMATION: |            |
|-----------------------|------------|
| House Style           | : 2 Levels |
| Year Built            | : 1971     |
| Floor area (Total)    | : 1824     |

#### **CONVENIENCE:**

General Amenities: Garage Door Opener,City Water,City Sewer,Cable / Satellite TV / Broadband Internet Avail, Accessibility Amenities: Walk-in Shower, Appliance Amenities: Refrigerator,Range/Oven Electric,Oven: Convection,Disposal,Dual Ovens,Dishwasher, Exterior Amenities: Shed(s),RV Parking,Garage,Fencing,Deck/Patio -Covered ,Deck/Patio, Interior Amenities: Walk-in Closet(s),Vinyl Windows,Vinyl Flooring,Slate Flooring,Pantry,Granite Counters,Family Room,Celing