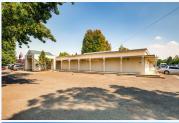

## 650 Royal Ave, Medford, OR, 97504, Southern Oregon

The 18,354 sf building consists of offices, classrooms, meeting rooms etc. 1.85 Acre lot. #220175394-m20 ~ Click on Photo for more info!

1.85 Acre lot. The 18,354 sf building consists of offices, classrooms, meeting rooms etc. The building prior to being converted to a school; initially by First Baptist Church and recently by 549C it was demised into multiple professional office users with ample off- street parking. The Zoning was recently changed to Service Commercial which will allow more flexibility in the future given its location to other professional offices, medical offices, and Providence Medical Center with its related users. The building has had CAT5 installed and electrical up grades recently. Please see the attached documents. Seller may consider an Owner Carry with a substantial down payment. Call, text or e-mail today for all the details! #220175394-m2o