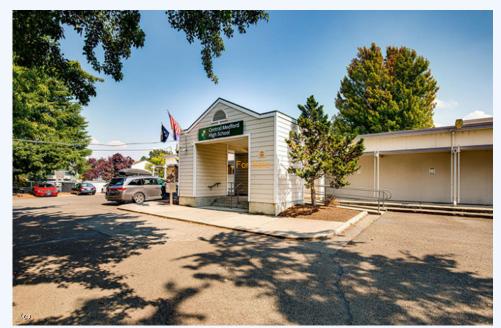

## 650 Royal Ave, Medford, OR, 97504, Southern Oregon

The 18,354 sf building consists of offices, classrooms, meeting rooms etc. 1.85 Acre lot. #220175394-m20 ~ Click on Photo for more info!

1.85 Acre lot. The 18,354 sf building consists of offices, classrooms, meeting rooms etc. The building prior to being converted to a school; initially by First Baptist Church and recently by 549C it was demised into multiple professional office users with ample off- street parking. The Zoning was recently changed to Service Commercial which will allow more flexibility in the future given its location to other professional offices, medical offices, and Providence Medical Center with its related users. The building has had CAT5 installed and electrical up grades recently. Please see the attached documents. Seller may consider an Owner Carry with a substantial down payment. Call, text or e-mail today for all the details! #220175394-m2o