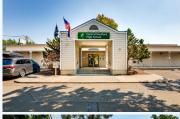

## 650 Royal Ave, Medford, OR, 97504, Southern Oregon

The 18,354 sf building consists of offices, classrooms, meeting rooms etc. 1.85 Acre lot. #220175394-m20 ~ Click on Photo for more info!

1.85 Acre lot. The 18,354 sf building consists of offices, classrooms, meeting rooms etc. The building prior to being converted to a school; initially by First Baptist Church and recently by 549C it was demised into multiple professional office users with ample off- street parking. The Zoning was recently changed to Service Commercial which will allow more flexibility in the future given its location to other professional offices, medical offices, and Providence Medical Center with its related users. The building has had CAT5 installed and electrical up grades recently. Please see the attached documents. Seller may consider an Owner Carry with a substantial down payment. Call, text or e-mail today for all the details! #220175394-m2o