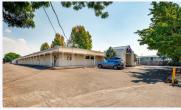

## 650 Royal Ave, Medford, OR, 97504, Southern Oregon

The 18,354 sf building consists of offices, classrooms, meeting rooms etc. 1.85 Acre lot. #220175394-m20 ~ Click on Photo for more info!

1.85 Acre lot. The 18,354 sf building consists of offices, classrooms, meeting rooms etc. The building prior to being converted to a school; initially by First Baptist Church and recently by 549C it was demised into multiple professional office users with ample off- street parking. The Zoning was recently changed to Service Commercial which will allow more flexibility in the future given its location to other professional offices, medical offices, and Providence Medical Center with its related users. The building has had CAT5 installed and electrical up grades recently. Please see the attached documents. Seller may consider an Owner Carry with a substantial down payment. Call, text or e-mail today for all the details! #220175394-m2o