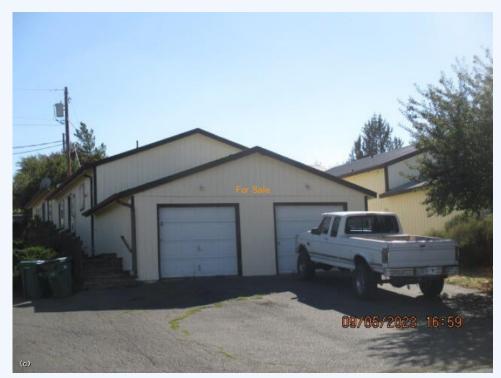

# 2002-2010 California St, Klamath Falls, OR, 97601, Eastern Oregon

Four Duplexes! Each unit is a 2BR/1BA unit with an attached garage. Well kept duplexes with good tenant history.  $\#220170745-m2o \sim Click$  on Photo for more info!

Four Duplexes! Each unit is a 2BR/1BA unit with an attached garage. Well kept duplexes with good tenant history. Quiet location at the corner of California Ave and Thrall Street, each unit has its own fenced yard. Most units have newer metal roofs. Quiet location near end of road, most homes in the area are owner occupied. Call, text or e-mail today for all the details! #220170745-m20 ~ Click on Photo for more pictures!