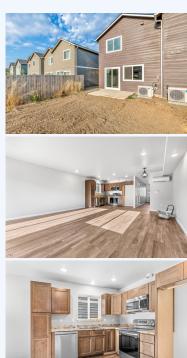

Brand New 2 Story Townhome! Move in Ready. There will be 2 units available to choose from. 2 Bedrooms (Interior units). Top of the line amenities that do not compare to others. Great large open floor plan. This is an interior unit with 2 oversized bedrooms, 2.5 bathrooms, 1546 sq ft. Heating & Air is a Mini Split systems that allows you to control the temperature on each level separately. Laundry room on upper floor with all the bedrooms. Upgraded laminate flooring, carpet in bedrooms, tile in bathrooms with tile shower. Finished single car garage. Fully fenced in the backyard. Perfect for 1st time home buyers or investors! Last phases sold quick! Call, text or e-mail today for all the details! #220169840-m20 ~ Click on Photo for more pictures!

**Exterior Amenities:** 

Deck/Patio,Fencing,Garage, Interior Amenities: Carpeted Floors,Granite Counters,Laminate

Flooring, Laundry Room, Open Floor Plan, Tile Flooring, Vaulted Ceiling(s), Walk-

in Closet(s),